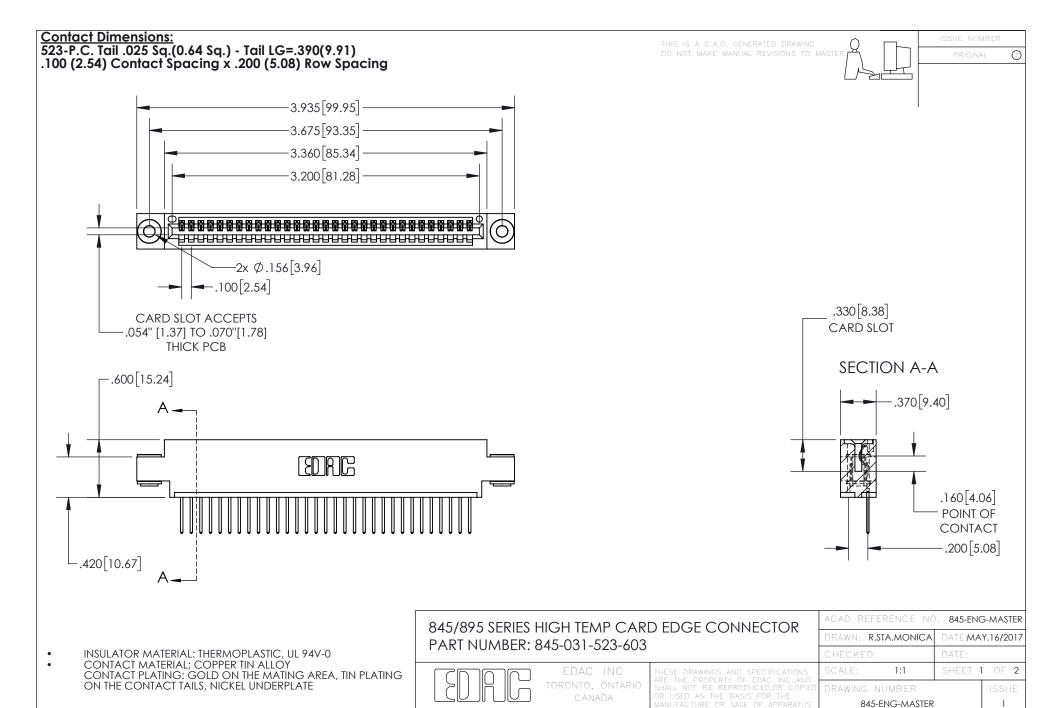

YOUR CONNECTION TO QUALITY & SERVICE

INSULATOR MATERIAL: THERMOPLASTIC POLYESTER, UL 94V-0 DAP MATERIAL AVAILABLE UPON REQUEST

**Contact Code 558** 

CONTACT MATERIAL; COPPER ALLOY CONTACT PLATING: GOLD ON THE MATING AREA, TIN PLATING ON THE CONTACT TAILS, NICKEL UNDERPLATE

## 845/895 SERIES HIGH TEMP CARD EDGE CONNECTOR CONTACT CODE 555,556,558,559,560 DIMENSIONS

YOUR CONNECTION TO QUALITY & SERVICE

Contact Code 559

|   | ACAD REFERENCE NO. 845-ENG-MASTER |                  |  |
|---|-----------------------------------|------------------|--|
|   | DRAWN: R.STA.MONICA               | DATE:MAY.16/2017 |  |
|   | CHECKED:                          | DATE:            |  |
|   | SCALE: 1:1                        | SHEET 2 OF 2     |  |
| D | DRAWING NUMBER                    | ISSUE            |  |

Contact Code 560

845-ENG-MASTER