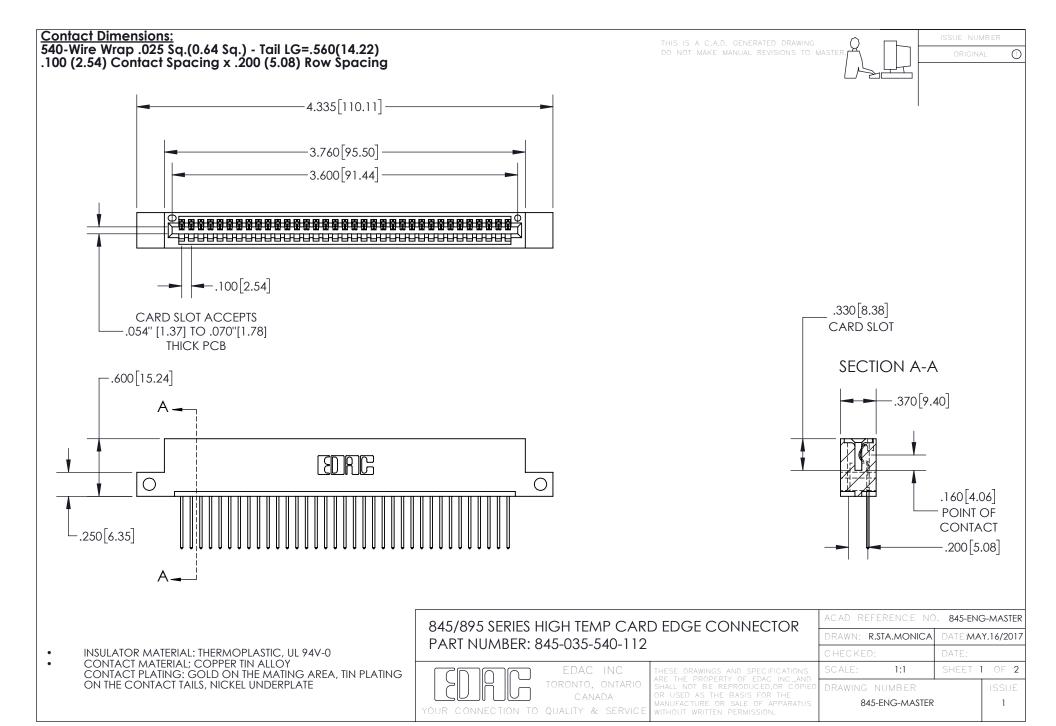

INSULATOR MATERIAL: THERMOPLASTIC POLYESTER, UL 94V-0 DAP MATERIAL AVAILABLE UPON REQUEST

**Contact Code 558** 

CONTACT MATERIAL; COPPER ALLOY CONTACT PLATING: GOLD ON THE MATING AREA, TIN PLATING ON THE CONTACT TAILS, NICKEL UNDERPLATE

## 845/895 SERIES HIGH TEMP CARD EDGE CONNECTOR CONTACT CODE 555,556,558,559,560 DIMENSIONS

YOUR CONNECTION TO QUALITY & SERVICE

Contact Code 559

|   | ACAD REFERENCE NO. 845-ENG-MASTER |                  |  |
|---|-----------------------------------|------------------|--|
|   | DRAWN: R.STA.MONICA               | DATE:MAY.16/2017 |  |
|   | CHECKED:                          | DATE:            |  |
|   | SCALE: 1:1                        | SHEET 2 OF 2     |  |
| D | DRAWING NUMBER                    | ISSUE            |  |

Contact Code 560

845-ENG-MASTER