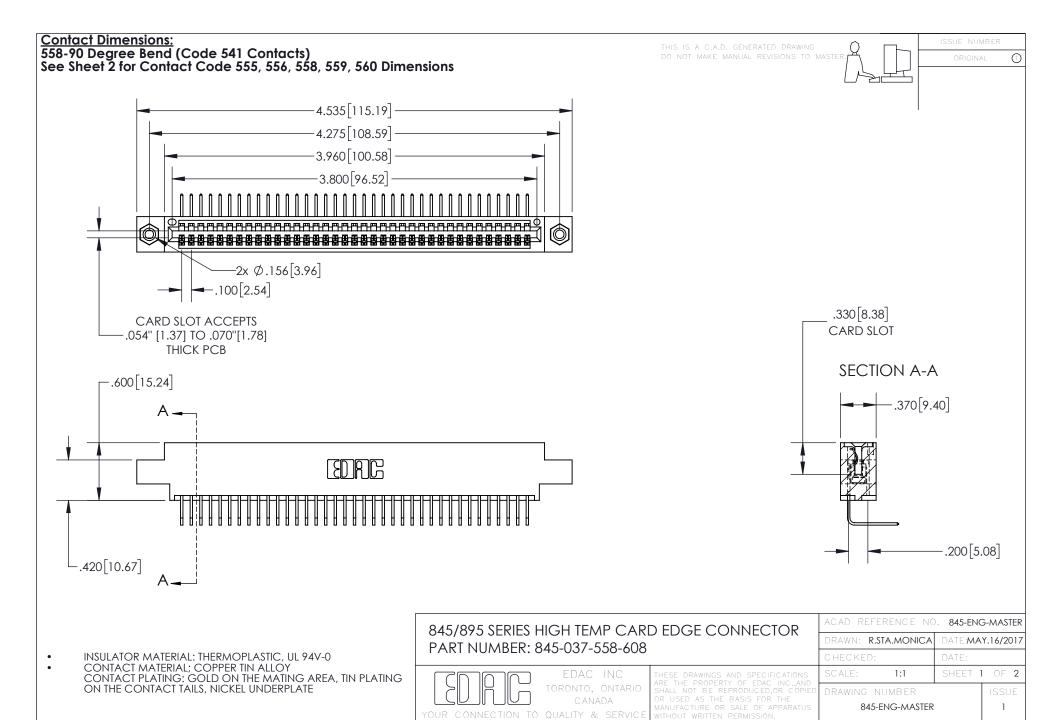

INSULATOR MATERIAL: THERMOPLASTIC POLYESTER, UL 94V-0 DAP MATERIAL AVAILABLE UPON REQUEST

**Contact Code 558** 

CONTACT MATERIAL; COPPER ALLOY CONTACT PLATING: GOLD ON THE MATING AREA, TIN PLATING ON THE CONTACT TAILS, NICKEL UNDERPLATE