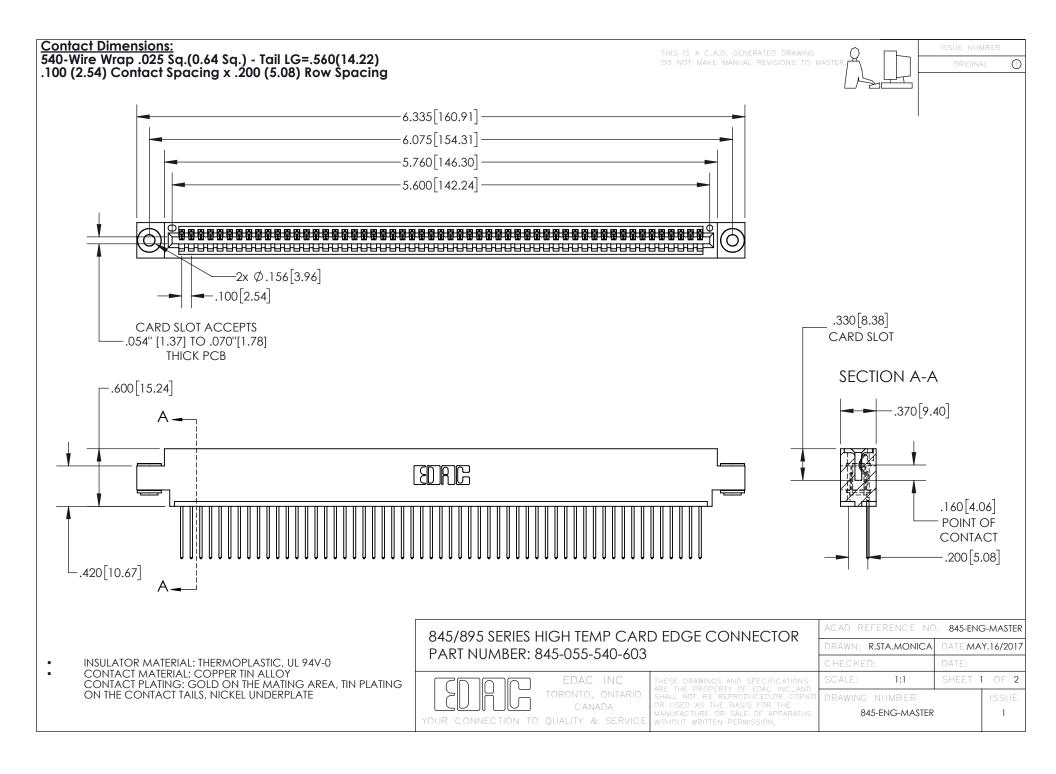

## 845/895 SERIES HIGH TEMP CARD EDGE CONNECTOR CONTACT CODE 555,556,558,559,560 DIMENSIONS

YOUR CONNECTION TO QUALITY & SERVICE

Contact Code 559

|   | ACAD REFERENCE NO. 845-ENG-MASTER |                  |  |
|---|-----------------------------------|------------------|--|
|   | DRAWN: R.STA.MONICA               | DATE:MAY.16/2017 |  |
|   | CHECKED:                          | DATE:            |  |
|   | SCALE: 1:1                        | SHEET 2 OF 2     |  |
| D | DRAWING NUMBER                    | ISSUE            |  |