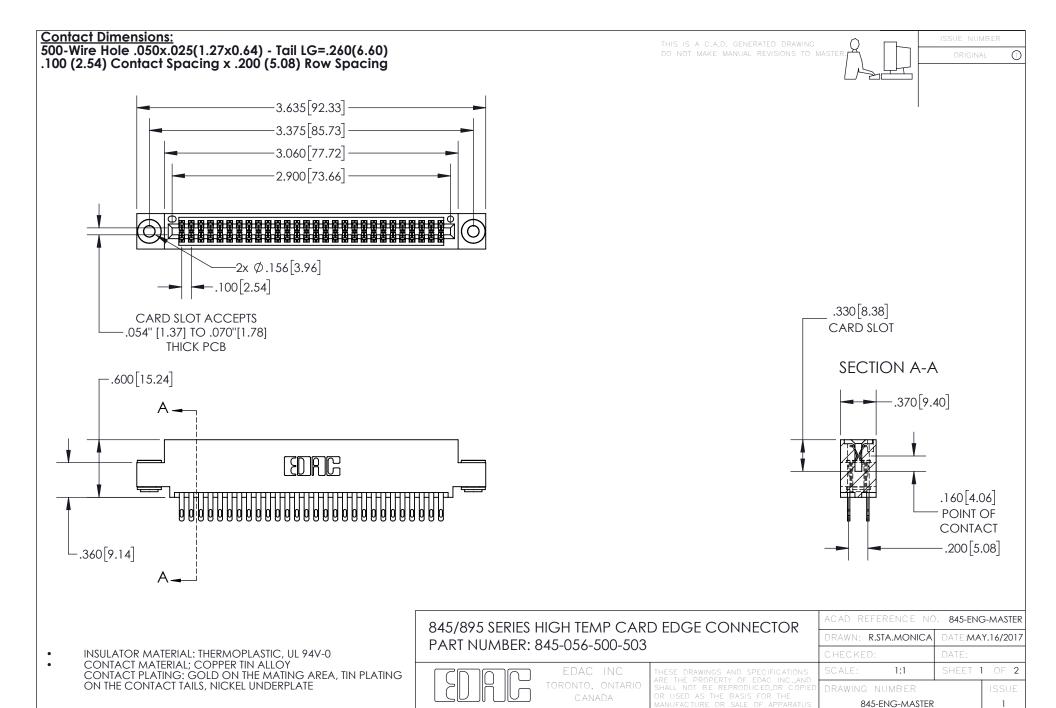

YOUR CONNECTION TO QUALITY & SERVICE

- INSULATOR MATERIAL: THERMOPLASTIC POLYESTER, UL 94V-0 DAP MATERIAL AVAILABLE UPON REQUEST
- CONTACT MATERIAL; COPPER ALLOY

CONTACT PLATING: GOLD ON THE MATING AREA, TIN PLATING ON THE CONTACT TAILS, NICKEL UNDERPLATE

## 845/895 SERIES HIGH TEMP CARD EDGE CONNECTOR CONTACT CODE 555,556,558,559,560 DIMENSIONS

YOUR CONNECTION TO QUALITY & SERVICE

|   | ACAD REFERENCE NO   | . 845-ENG-MASTER |
|---|---------------------|------------------|
|   | DRAWN: R.STA.MONICA | DATE:MAY.16/2017 |
|   | CHECKED:            | DATE:            |
|   | SCALE: 1:1          | SHEET 2 OF 2     |
| D | DRAWING NUMBER      | ISSUE            |