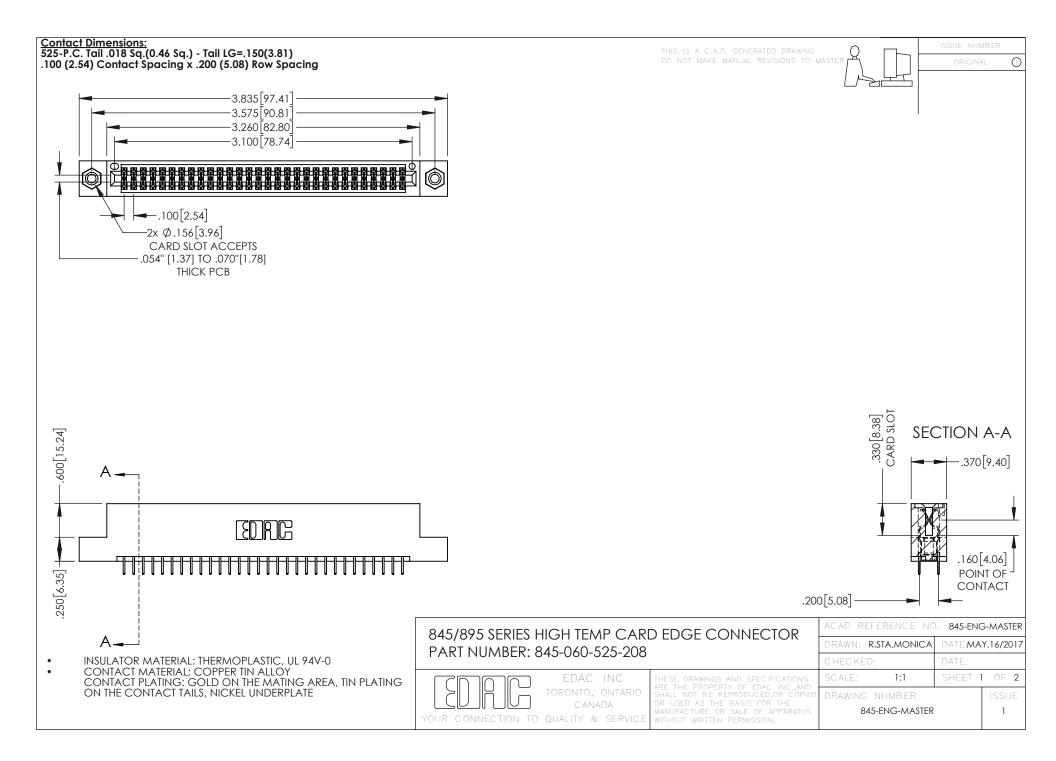

- INSULATOR MATERIAL: THERMOPLASTIC POLYESTER, UL 94V-0 DAP MATERIAL AVAILABLE UPON REQUEST
- CONTACT MATERIAL; COPPER ALLOY

**Contact Code 558** 

CONTACT PLATING: GOLD ON THE MATING AREA, TIN PLATING ON THE CONTACT TAILS, NICKEL UNDERPLATE

## 845/895 SERIES HIGH TEMP CARD EDGE CONNECTOR CONTACT CODE 555,556,558,559,560 DIMENSIONS

YOUR CONNECTION TO QUALITY & SERVICE

Contact Code 559

|   | ACAD REFERENCE NO   | . 845-ENG-MASTER |
|---|---------------------|------------------|
|   | DRAWN: R.STA.MONICA | DATE:MAY.16/2017 |
|   | CHECKED:            | DATE:            |
|   | SCALE: 1:1          | SHEET 2 OF 2     |
| D | DRAWING NUMBER      | ISSUE            |

Contact Code 560

845-ENG-MASTER