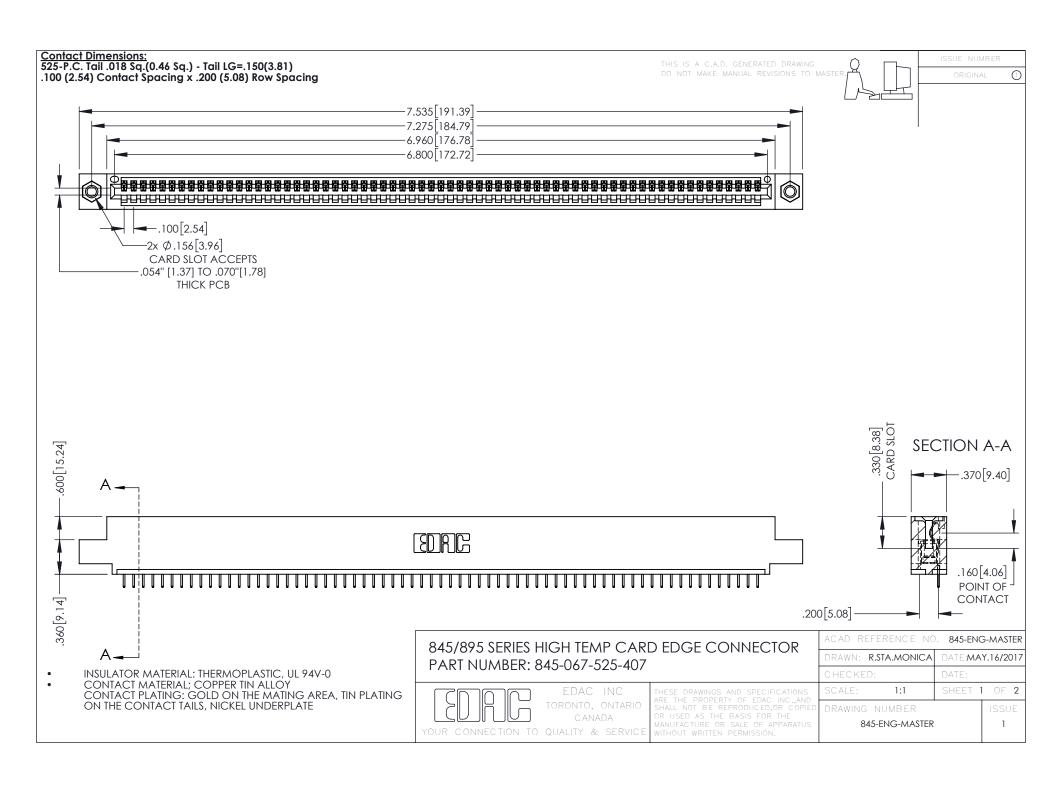

## 845/895 SERIES HIGH TEMP CARD EDGE CONNECTOR CONTACT CODE 555,556,558,559,560 DIMENSIONS

YOUR CONNECTION TO QUALITY & SERVICE

|   | ACAD REFERENCE NO. 845-ENG-MASTER |                  |
|---|-----------------------------------|------------------|
|   | DRAWN: R.STA.MONICA               | DATE:MAY.16/2017 |
|   | CHECKED:                          | DATE:            |
|   | SCALE: 1:1                        | SHEET 2 OF 2     |
| D | DRAWING NUMBER                    | ISSUE            |