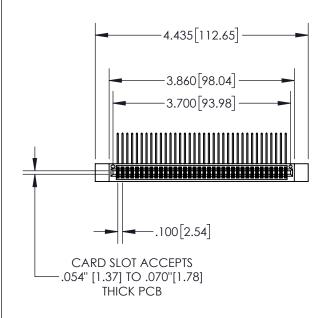

**Contact Dimensions:** 

558-90 Degree Bend (Code 541 Contacts) See Sheet 2 for Contact Code 555, 556, 558, 559, 560 Dimensions

- 845/895 SERIES HIGH TEMP CARD EDGE CONNECTOR PART NUMBER: 845-072-558-212
- YOUR CONNECTION TO QUALITY & SERVICE

| .330[8.38]<br>CARD SLOT                                        |  |  |  |  |
|----------------------------------------------------------------|--|--|--|--|
| .370[9.40]<br>SECTION A-A<br>.160[4.06]<br>POINT OF<br>CONTACT |  |  |  |  |
| 200[5.08]                                                      |  |  |  |  |