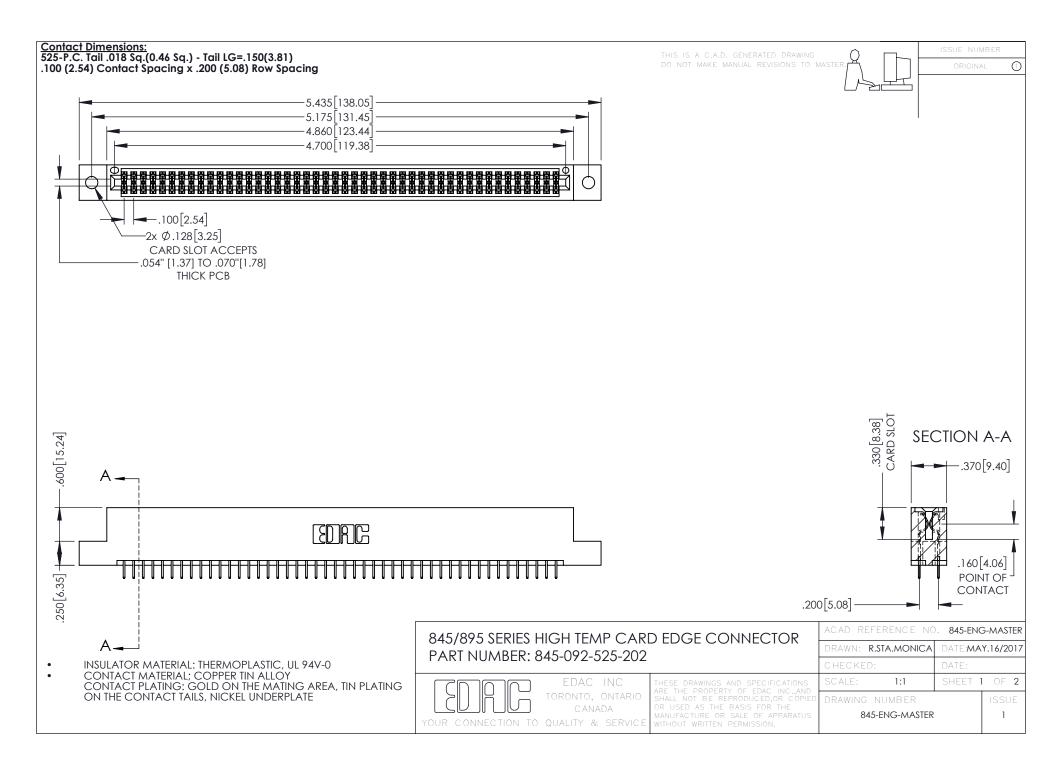

- INSULATOR MATERIAL: THERMOPLASTIC POLYESTER, UL 94V-0 DAP MATERIAL AVAILABLE UPON REQUEST
- CONTACT MATERIAL; COPPER ALLOY

**Contact Code 558** 

CONTACT PLATING: GOLD ON THE MATING AREA, TIN PLATING ON THE CONTACT TAILS, NICKEL UNDERPLATE

## 845/895 SERIES HIGH TEMP CARD EDGE CONNECTOR CONTACT CODE 555,556,558,559,560 DIMENSIONS

YOUR CONNECTION TO QUALITY & SERVICE

Contact Code 559

|   | ACAD REFERENCE NO   | . 845-ENG-MASTER |
|---|---------------------|------------------|
|   | DRAWN: R.STA.MONICA | DATE:MAY.16/2017 |
|   | CHECKED:            | DATE:            |
|   | SCALE: 1:1          | SHEET 2 OF 2     |
| D | DRAWING NUMBER      | ISSUE            |

Contact Code 560

845-ENG-MASTER