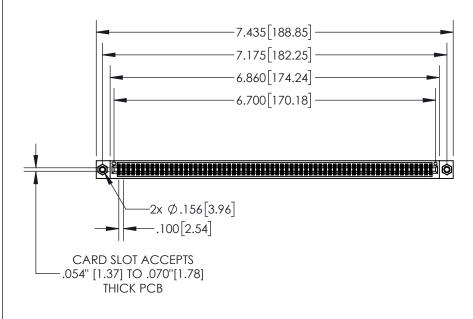

## **Contact Dimensions:** 521-P.C. Tail .025 Sq.(0.64 Sq.) - Tail LG=.150(3.81) .100 (2.54) Contact Spacing x .200 (5.08) Row Spacing

1

| .330[8.38]<br>CARD SLOT |                                   |  |  |  |
|-------------------------|-----------------------------------|--|--|--|
| -                       | .370[9.40]                        |  |  |  |
|                         | SECTION A-A                       |  |  |  |
| .150 3.81               | .160[4.06]<br>POINT OF<br>CONTACT |  |  |  |
| _                       | 200[5.08]                         |  |  |  |

## INSULATOR MATERIAL: THERMOPLASTIC, UL 94V-0

CONTACT MATERIAL; COPPER TIN ALLOY CONTACT PLATING: GOLD ON THE MATING AREA, TIN PLATING ON THE CONTACT TAILS, NICKEL UNDERPLATE

| 845/895 SERIES HIG | H TEMP CARD  | EDGE | CONNECTOR |
|--------------------|--------------|------|-----------|
| PART NUMBER: 845   | -132-521-207 |      |           |