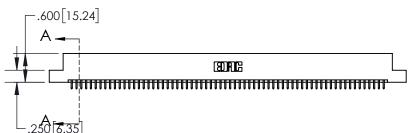

## **Contact Dimensions:** 521-P.C. Tail .025 Sq.(0.64 Sq.) - Tail LG=.150(3.81) .100 (2.54) Contact Spacing x .200 (5.08) Row Spacing

1

| .330[8.38]<br>CARD SLOT |                                   |  |  |  |
|-------------------------|-----------------------------------|--|--|--|
| -                       | .370[9.40]                        |  |  |  |
|                         | SECTION A-A                       |  |  |  |
| .150 3.81               | .160[4.06]<br>POINT OF<br>CONTACT |  |  |  |
| _                       | 200[5.08]                         |  |  |  |