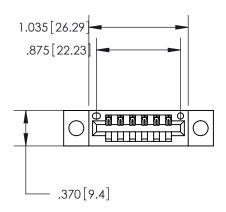

<u>Contact Dimensions:</u> 520-P.C. Tail .030x.018 (0.76x0.46) - Tail LG. = .175 (4.45) .125 (3.18) Contact Spacing x .250 (6.35) Row Spacing

- INSULATOR MATERIAL: THERMOPLASTIC POLYESTER, UL 94V-0 CONTACT MATERIAL; COPPER, NICKEL, TIN ALLOY CA-725
- CONTACT PLATING: GOLD ON THE MATING AREA, TIN-LEAD ON THE CONTACT TAILS, NICKEL UNDERPLATE

THIS IS A C.A.D. GENERATED DRAWING DO NOT MAKE MANUAL REVISIONS TO MASTER.

846/896 SERIES HIGH TEMP CARD EDGE CONNECTOR PART NUMBER: 846-006-520-104

**EDAC INC** TORONTO, ONTARIO CANADA

THESE DRAWINGS AND SPECIFICATIONS ARE THE PROPERTY OF EDAC INC.,AND SHALL NOT BE REPRODUCED, OR COPIED OR USED AS THE BASIS FOR THE MANUFACTURE OR SALE OF APPARATUS WITHOUT WRITTEN PERMISSION.