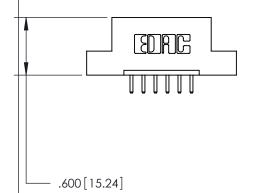

THIS IS A C.A.D. GENERATED DRAWING DO NOT MAKE MANUAL REVISIONS TO MASTER.

ISSUE NUMBER

.165[4.19]

.375 [9.54]

ORIGINAL

1

.060 [1.52] .125(3.18) to .210(5.33) **Outside Tails** .125(3.18) to .210(5.33) **Outside Tails** 