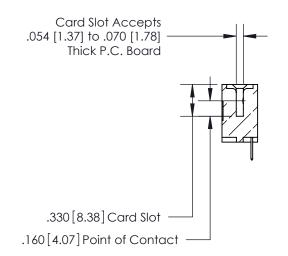

**Contact Code 560** 

INSULATOR MATERIAL: THERMOPLASTIC POLYESTER, UL 94V-0 CONTACT MATERIAL; COPPER, NICKEL, TIN ALLOY CA-725 CONTACT PLATING: GOLD ON THE MATING AREA, TIN-LEAD ON THE CONTACT TAILS, NICKEL UNDERPLATE

**Contact Code 558** 

## 846/896 SERIES HIGH TEMP CARD EDGE CONNECTOR CONTACT CODE 555,556,558,559,560 DIMENSIONS

.150 [3.81]

YOUR CONNECTION TO QUALITY & SERVICE

**Contact Code 559** 

**EDAC INC** TORONTO, ONTARIO CANADA

THESE DRAWINGS AND SPECIFICATIONS ARE THE PROPERTY OF EDAC INC.,AND SHALL NOT BE REPRODUCED, OR COPIED OR USED AS THE BASIS FOR THE MANUFACTURE OR SALE OF APPARATUS WITHOUT WRITTEN PERMISSION.