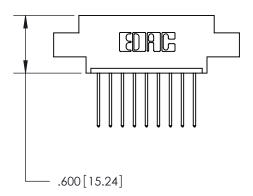

THIS IS A C.A.D. GENERATED DRAWING DO NOT MAKE MANUAL REVISIONS TO MASTER.

ISSUE NUMBER

.165[4.19]

.375 [9.54]

ORIGINAL

1

.060 [1.52] .125(3.18) to .210(5.33) **Outside Tails** .125(3.18) to .210(5.33) **Outside Tails** 

**Contact Code 560** 

INSULATOR MATERIAL: THERMOPLASTIC POLYESTER, UL 94V-0 CONTACT MATERIAL; COPPER, NICKEL, TIN ALLOY CA-725 CONTACT PLATING: GOLD ON THE MATING AREA, TIN-LEAD ON THE CONTACT TAILS, NICKEL UNDERPLATE