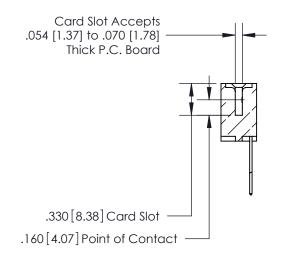

## 846/896 SERIES HIGH TEMP CARD EDGE CONNECTOR CONTACT CODE 555,556,558,559,560 DIMENSIONS

.150 [3.81]

YOUR CONNECTION TO QUALITY & SERVICE

**Contact Code 559** 

**EDAC INC** TORONTO, ONTARIO CANADA

THESE DRAWINGS AND SPECIFICATIONS ARE THE PROPERTY OF EDAC INC.,AND SHALL NOT BE REPRODUCED, OR COPIED OR USED AS THE BASIS FOR THE MANUFACTURE OR SALE OF APPARATUS WITHOUT WRITTEN PERMISSION.