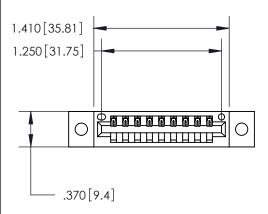

<u>Contact Dimensions:</u> 540-Wire Wrap .025 Sq. (0.64 Sq.) - Tail LG. =.560 (14.22) .125 (3.18) Contact Spacing x .250 (6.35) Row Spacing

INSULATOR MATERIAL: THERMOPLASTIC POLYESTER, UL 94V-0 CONTACT MATERIAL; COPPER, NICKEL, TIN ALLOY CA-725 CONTACT PLATING: GOLD ON THE MATING AREA, TIN-LEAD

ON THE CONTACT TAILS, NICKEL UNDERPLATE

THIS IS A C.A.D. GENERATED DRAWING DO NOT MAKE MANUAL REVISIONS TO MASTER.

ISSUE NUMBER ORIGINAL

846/896 SERIES HIGH TEMP CARD EDGE CONNECTOR PART NUMBER: 846-009-540-602