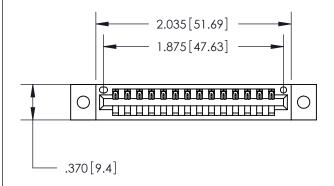

## 846/896 SERIES HIGH TEMP CARD EDGE CONNECTOR CONTACT CODE 555,556,558,559,560 DIMENSIONS

.150 [3.81]

YOUR CONNECTION TO QUALITY & SERVICE

**Contact Code 559** 

**EDAC INC** TORONTO, ONTARIO CANADA

THESE DRAWINGS AND SPECIFICATIONS ARE THE PROPERTY OF EDAC INC.,AND SHALL NOT BE REPRODUCED, OR COPIED OR USED AS THE BASIS FOR THE MANUFACTURE OR SALE OF APPARATUS WITHOUT WRITTEN PERMISSION.