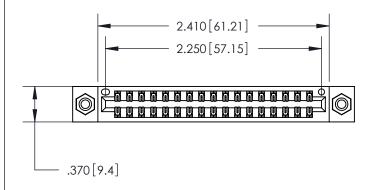

<u>Contact Dimensions:</u> 540-Wire Wrap .025 Sq. (0.64 Sq.) - Tail LG. =.560 (14.22) .125 (3.18) Contact Spacing x .250 (6.35) Row Spacing

- INSULATOR MATERIAL: THERMOPLASTIC POLYESTER, UL 94V-0 CONTACT MATERIAL; COPPER, NICKEL, TIN ALLOY CA-725
- CONTACT PLATING: GOLD ON THE MATING AREA, TIN-LEAD ON THE CONTACT TAILS, NICKEL UNDERPLATE

YOUR CONNECTION TO QUALITY & SERVICE

**EDAC INC** TORONTO, ONTARIO CANADA

PART NUMBER: 846-034-540-208

846/896 SERIES HIGH TEMP CARD EDGE CONNECTOR

THESE DRAWINGS AND SPECIFICATIONS ARE THE PROPERTY OF EDAC INC.,AND SHALL NOT BE REPRODUCED, OR COPIED OR USED AS THE BASIS FOR THE MANUFACTURE OR SALE OF APPARATUS WITHOUT WRITTEN PERMISSION.