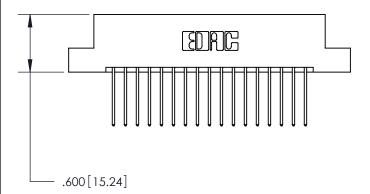

Card Slot Accepts .054 [1.37] to .070 [1.78] Thick P.C. Board .330[8.38] Card Slot -.160 [4.07] Point of Contact —

THIS IS A C.A.D. GENERATED DRAWING DO NOT MAKE MANUAL REVISIONS TO MASTER.

ISSUE NUMBER

.165[4.19]

.375 [9.54]

ORIGINAL

1

.060 [1.52] .125(3.18) to .210(5.33) **Outside Tails** .125(3.18) to .210(5.33) **Outside Tails** 

**Contact Code 560** 

INSULATOR MATERIAL: THERMOPLASTIC POLYESTER, UL 94V-0 CONTACT MATERIAL; COPPER, NICKEL, TIN ALLOY CA-725 CONTACT PLATING: GOLD ON THE MATING AREA, TIN-LEAD ON THE CONTACT TAILS, NICKEL UNDERPLATE