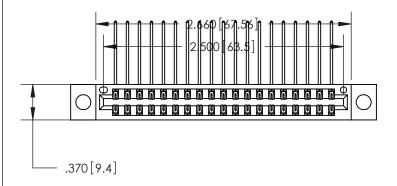

Card Slot Accepts .054 [1.37] to .070 [1.78] Thick P.C. Board .330 [8.38] Card Slot .160 [4.07] Point of Contact —

846/896 SERIES HIGH TEMP CARD EDGE CONNECTOR PART NUMBER: 846-038-558-204

YOUR CONNECTION TO QUALITY & SERVICE