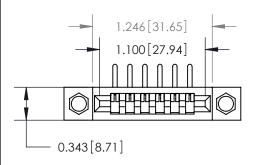

## **Mounting Option**

.156 (3.96) Dia. Mounting Holes

to .070 [1.78] Thick P.C. Board

807/857 Series High Temp Card Edge Connector Part Number: 857-006-459-104

YOUR CONNECTION TO QUALITY & SERVICE

|   | ACAD REFERENCE NO. 807 ENG MASTER |                  |
|---|-----------------------------------|------------------|
|   | DRAWN: J.LEE                      | DATE: AUG. 11/09 |
|   | CHECKED:                          | DATE:            |
|   | SCALE: NTS                        | SHEET 1 OF 2     |
| ) | DRAWING NUMBER                    | ISSUE            |