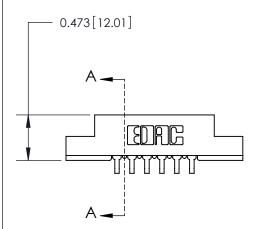

## **Contact Detail**

90 Degree Bend (Code 527 Contacts)

.156 [3.96] Contact Spacing x .200 [5.08] Row Spacing

**See Accompanying Page for:** 

**Contact Bend Details** 

**SECTION A-A** 

.095 [2.41] Point of Contact (Measured from bottom of Card Slot) Card Slot Accepts .054 [1.37]

to .070 [1.78] Thick P.C. Board

807/857 Series High Temp Card Edge Connector Part Number: 857-006-459-104

YOUR CONNECTION TO QUALITY & SERVICE

|   | ACAD REFERENCE NO. 807 ENG MASTER |                  |
|---|-----------------------------------|------------------|
|   | DRAWN: J.LEE                      | DATE: AUG. 11/09 |
|   | CHECKED:                          | DATE:            |
|   | SCALE: NTS                        | SHEET 1 OF 2     |
| ) | DRAWING NUMBER                    | ISSUE            |