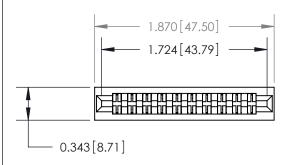

## **Contact Detail**

Wire Hole .087x.013(2.21x0.33) - Tail LG .282(7.16) .156 [3.96] Contact Spacing x .200 [5.08] Row Spacing

**See Accompanying Page for:** 

**Contact Bend Details** 

**SECTION A-A** .095 [2.41] Point of Contact (Measured from bottom of Card Slot)

> Card Slot Accepts .054 [1.37] to .070 [1.78] Thick P.C. Board

| 807/857 Series High Temp Card Edge Connecto |
|---------------------------------------------|
| Part Number: 857-020-500-201                |