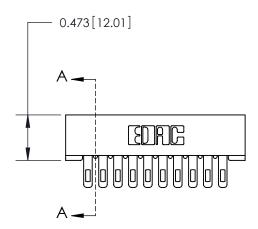

## **Contact Detail**

Wire Hole .087x.013(2.21x0.33) - Tail LG .282(7.16) .156 [3.96] Contact Spacing x .200 [5.08] Row Spacing

**See Accompanying Page for:** 

**Contact Bend Details** 

**SECTION A-A** .095 [2.41] Point of Contact (Measured from bottom of Card Slot)