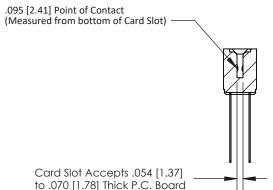

## **Contact Detail**

Wire Wrap .046x.013(1.17x0.33) - Tail LG=.708(17.98) .156 [3.96] Contact Spacing x .200 [5.08] Row Spacing

**See Accompanying Page for:** 

**Contact Bend Details** 

**SECTION A-A** 

| 807/857 Series High Temp Card Edge Connector |
|----------------------------------------------|
| Part Number: 857-022-440-202                 |