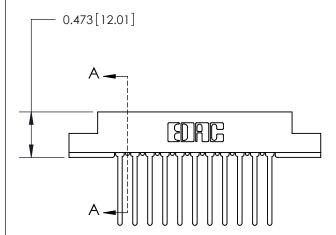

## **Contact Detail**

Wire Wrap .046x.013(1.17x0.33) - Tail LG=.708(17.98) .156 [3.96] Contact Spacing x .200 [5.08] Row Spacing

**See Accompanying Page for:** 

**Contact Bend Details** 

**SECTION A-A** 

| 807/857 Series High Temp Card Edge Connector |
|----------------------------------------------|
| Part Number: 857-022-440-202                 |