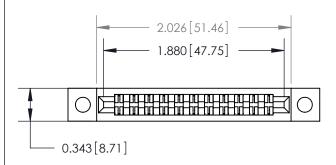

## **Mounting Option**

.128 (3.25) Dia. Mounting Holes

## **Contact Detail**

Wire Wrap .046x.013(1.17x0.33) - Tail LG=.708(17.98) .156 [3.96] Contact Spacing x .200 [5.08] Row Spacing





**See Accompanying Page for:** 

**Contact Bend Details** 



**SECTION A-A** 



| 807/857 Series High Temp Card Edge Connector |
|----------------------------------------------|
| Part Number: 857-022-440-202                 |

YOUR CONNECTION TO QUALITY & SERVICE

| ACAD REFERENCE NO | . 807 ENG MASTER |
|-------------------|------------------|
| DRAWN: J.LEE      | DATE: AUG. 11/09 |
| CHECKED:          | DATE:            |
| SCALE: NTS        | SHEET 1 OF 2     |
| DRAWING NUMBER    | ISSUE            |

807 Assembly