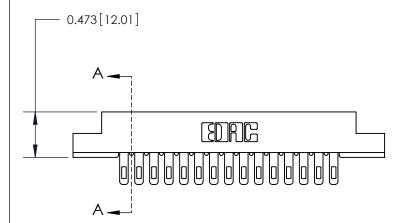

## **Contact Detail**

Wire Hole .087x.013(2.21x0.33) - Tail LG .282(7.16) .156 [3.96] Contact Spacing x .200 [5.08] Row Spacing

- 2.650[67.31] -2.504[63.60] -0.343[8.71]

**SECTION A-A** 

.095 [2.41] Point of Contact (Measured from bottom of Card Slot)

Card Slot Accepts .054 [1.37] to .070 [1.78] Thick P.C. Board

**See Accompanying Page for:** 

**Contact Bend Details** 

| 807/857 Series Hig           | h Temp Card Edge Connector |
|------------------------------|----------------------------|
| Part Number: 857-030-400-208 |                            |