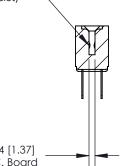

Card Slot Accepts .054 [1.37] to .070 [1.78] Thick P.C. Board

**See Accompanying Page for:** 

**Contact Bend Details** 

| 807/857 Series Hig           | h Temp Card Edge Connector |
|------------------------------|----------------------------|
| Part Number: 857-030-400-208 |                            |