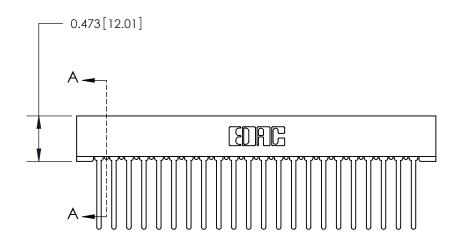

## **Contact Detail**

Wire Wrap .046x.013(1.17x0.33) - Tail LG=.708(17.98) .156 [3.96] Contact Spacing x .200 [5.08] Row Spacing

- 3.742[95.05] -3.596 [91.34] -0.343[8.71]

**SECTION A-A** 

.095 [2.41] Point of Contact (Measured from bottom of Card Slot)