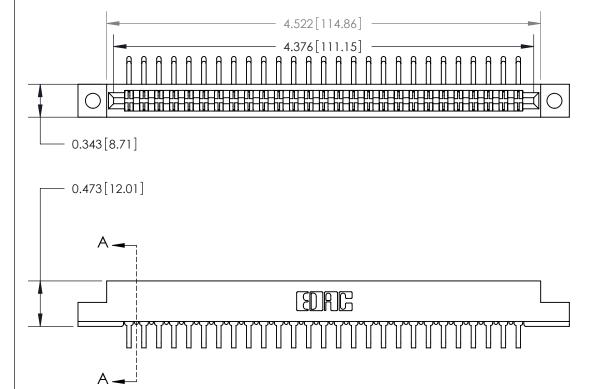

## **Contact Detail**

90 Degree Bend (Code 522 and 540 Contacts)

.156 [3.96] Contact Spacing x .200 [5.08] Row Spacing

**SECTION A-A** 

.095 [2.41] Point of Contact (Measured from bottom of Card Slot)

**See Accompanying Page for:** 

**Contact Bend Details** 

807/857 Series High Temp Card Edge Connector Part Number: 857-054-459-202

YOUR CONNECTION TO QUALITY & SERVICE

| ACAD REFERENCE NO. 807 ENG MASTER |                  |
|-----------------------------------|------------------|
| DRAWN: J.LEE                      | DATE: AUG. 11/09 |
| CHECKED:                          | DATE:            |
| SCALE: NTS                        | SHEET 1 OF 2     |
| DRAWING NUMBER                    | ISSUE            |