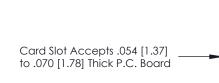

**Contact Bend Details** 

807/857 Series High Temp Card Edge Connector Part Number: 857-054-459-202

YOUR CONNECTION TO QUALITY & SERVICE

| ACAD REFERENCE NO. 807 ENG MASTER |                  |
|-----------------------------------|------------------|
| DRAWN: J.LEE                      | DATE: AUG. 11/09 |
| CHECKED:                          | DATE:            |
| SCALE: NTS                        | SHEET 1 OF 2     |
| DRAWING NUMBER                    | ISSUE            |