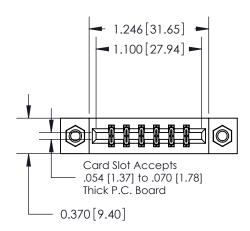

## **Contact Detail**

524-P.C. Tail .018 Sq.(0.46 Sq.) - Tail LG=.175(4.45) .156 [3.96] Contact Spacing x .200 [5.08] Row Spacing

**See Accompanying Pages for: Contact Bend Details** 

THIS IS A C.A.D. GENERATED DRAWING DO NOT MAKE MANUAL REVISIONS TO MASTER.