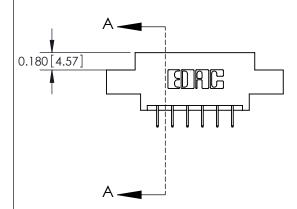

ISSUE NUMBER

ORIGINAL

837/887 Series High Temp Card Edge Connector Part Number: 887-012-524-807

YOUR CONNECTION TO QUALITY & SERVICE

**EDAC INC** TORONTO, ONTARIO CANADA

THESE DRAWINGS AND SPECIFICATIONS ARE THE PROPERTY OF EDAC INC.,AND SHALL NOT BE REPRODUCED, OR COPIED OR USED AS THE BASIS FOR THE MANUFACTURE OR SALE OF APPARATUS WITHOUT WRITTEN PERMISSION.