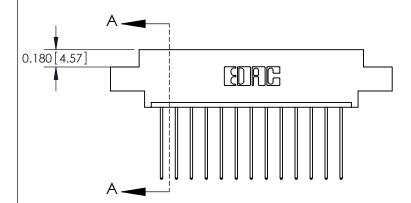

**SECTION A-A** 

ISSUE NUMBER

ORIGINAL

1

|                     | 837/887 Series High Temp Card Edge Connector |                                                                      | ACAD REFERENCE | NO. 837 EN       | 837 ENG MASTER |  |
|---------------------|----------------------------------------------|----------------------------------------------------------------------|----------------|------------------|----------------|--|
| Contact Bend Detail |                                              | DRAWN: J.LEE                                                         | DATE: OC       | DATE: OCT. 06/09 |                |  |
|                     | Confact Bend Defail                          |                                                                      | CHECKED:       | DATE:            |                |  |
|                     | EDAC INC THESE DRAWINGS AND                  | THESE DRAWINGS AND SPECIFICATIONS                                    | SCALE: NTS     | SHEET            | 2 <b>OF</b> 2  |  |
|                     | TORONTO, ONTARIO                             | CANADA OR USED AS THE BASIS FOR THE MANUFACTURE OR SALE OF APPARATUS | DRAWING NUMBER |                  | ISSUE          |  |
|                     | YOUR CONNECTION TO QUALITY & SERVICE         |                                                                      | 837 Assembly   |                  | 1              |  |