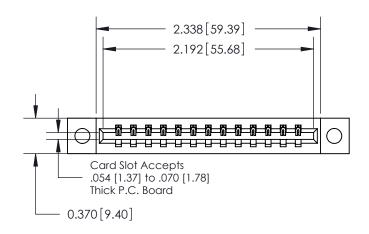

**Mounting Option** 

04-.156 (3.96) Dia. Mounting Holes

ISSUE NUMBER ORIGINAL

0.330[8.38] Card Slot .160 [4.06] Point of Contact

**See Accompanying Pages for: Contact Bend Details** 

837/887 Series High Temp Card Edge Connector Part Number: 887-013-541-604

YOUR CONNECTION TO QUALITY & SERVICE