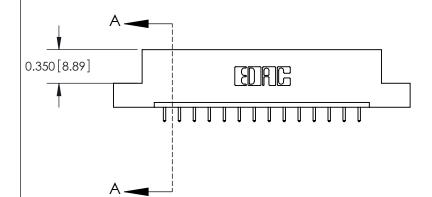

## **Contact Detail**

521-P.C. Tail .025 Sq.(0.64 Sq.) - Tail LG=.150(3.81) .156 [3.96] Contact Spacing x .200 [5.08] Row Spacing

> 2.494[63.35] -2.348 [59.64] -Card Slot Accepts .054 [1.37] to .070 [1.78] Thick P.C. Board 0.370 [9.40]