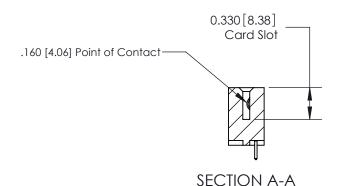

## **Contact Detail**

521-P.C. Tail .025 Sq.(0.64 Sq.) - Tail LG=.150(3.81) .156 [3.96] Contact Spacing x .200 [5.08] Row Spacing

> 2.494[63.35] -2.348 [59.64] -Card Slot Accepts .054 [1.37] to .070 [1.78] Thick P.C. Board 0.370 [9.40]