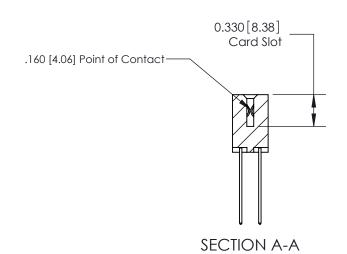

ISSUE NUMBER

ORIGINAL

1

|                     | 837/887 Series High Temp Card Edge Connector |                                                                                                                                                              | ACAD REFERENCE | NO. 837 EN       | 837 ENG MASTER |  |
|---------------------|----------------------------------------------|--------------------------------------------------------------------------------------------------------------------------------------------------------------|----------------|------------------|----------------|--|
| Contact Bend Detail |                                              | DRAWN: J.LEE                                                                                                                                                 | DATE: OC       | DATE: OCT. 06/09 |                |  |
|                     | Confact Bend Defail                          |                                                                                                                                                              | CHECKED:       | DATE:            |                |  |
|                     | EDAC INC                                     | TORONTO, ONTARIO CANADA  ARE THE PROPERTY OF EDAC INC., AND SHALL NOT BE REPRODUCED, OR COPIED OR USED AS THE BASIS FOR THE MANUFACTURE OR SALE OF APPARATUS | SCALE: NTS     | SHEET            | 2 <b>OF</b> 2  |  |
|                     |                                              |                                                                                                                                                              | DRAWING NUMBER |                  | ISSUE          |  |
|                     | YOUR CONNECTION TO QUALITY & SERVICE         |                                                                                                                                                              | 837 Assembly   |                  | 1              |  |