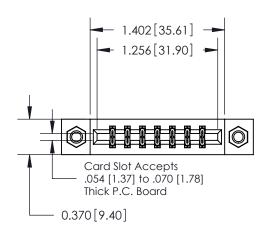

## **Mounting Option**

07-M3-0.5 Metric Threaded Inserts

## **Contact Detail**

541-Wire Wrap .025 Sq.(0.64 Sq.) - Tail LG=.750(19.05) .156 [3.96] Contact Spacing x .200 [5.08] Row Spacing

**See Accompanying Pages for: Contact Bend Details** 

DO NOT MAKE MANUAL REVISIONS TO MASTER.

THIS IS A C.A.D. GENERATED DRAWING

ISSUE NUMBER ORIGINAL

837/887 Series High Temp Card Edge Connector Part Number: 887-014-541-807

YOUR CONNECTION TO QUALITY & SERVICE

**EDAC INC** TORONTO, ONTARIO CANADA