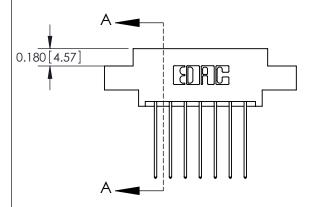

THIS IS A C.A.D. GENERATED DRAWING

ISSUE NUMBER ORIGINAL

837/887 Series High Temp Card Edge Connector Part Number: 887-014-541-807

YOUR CONNECTION TO QUALITY & SERVICE

**EDAC INC** TORONTO, ONTARIO CANADA