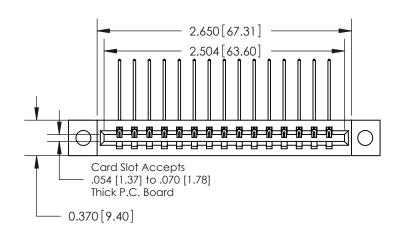

**Mounting Option** 

04-.156 (3.96) Dia. Mounting Holes

**See Accompanying Pages for:** 

**Contact Bend Details** 

837/887 Series High Temp Card Edge Connector Part Number: 887-015-559-104

**EDAC INC** TORONTO, ONTARIO CANADA

THESE DRAWINGS AND SPECIFICATIONS ARE THE PROPERTY OF EDAC INC.,AND SHALL NOT BE REPRODUCED, OR COPIED OR USED AS THE BASIS FOR THE MANUFACTURE OR SALE OF APPARATUS WITHOUT WRITTEN PERMISSION.