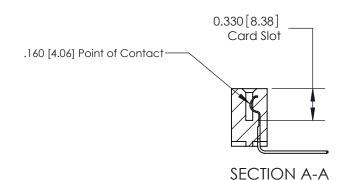

## **Contact Detail**

559-90 Degree Bend (Code 541 Contacts)

.156 [3.96] Contact Spacing x .200 [5.08] Row Spacing

THIS IS A C.A.D. GENERATED DRAWING DO NOT MAKE MANUAL REVISIONS TO MASTER.

ISSUE NUMBER

ORIGINAL

**See Accompanying Pages for:** 

**Contact Bend Details** 

837/887 Series High Temp Card Edge Connector Part Number: 887-015-559-104

**EDAC INC** TORONTO, ONTARIO CANADA

THESE DRAWINGS AND SPECIFICATIONS ARE THE PROPERTY OF EDAC INC.,AND SHALL NOT BE REPRODUCED, OR COPIED OR USED AS THE BASIS FOR THE MANUFACTURE OR SALE OF APPARATUS WITHOUT WRITTEN PERMISSION.