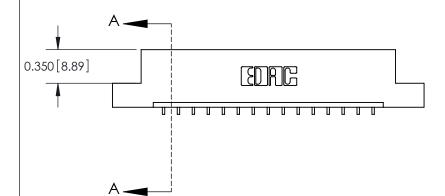

**See Accompanying Pages for:** 

**Contact Bend Details** 

837/887 Series High Temp Card Edge Connector Part Number: 887-015-559-104

**EDAC INC** TORONTO, ONTARIO CANADA

THESE DRAWINGS AND SPECIFICATIONS ARE THE PROPERTY OF EDAC INC.,AND SHALL NOT BE REPRODUCED, OR COPIED OR USED AS THE BASIS FOR THE MANUFACTURE OR SALE OF APPARATUS WITHOUT WRITTEN PERMISSION.