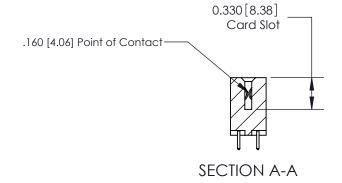

## **Contact Detail**

521-P.C. Tail .025 Sq.(0.64 Sq.) - Tail LG=.150(3.81) .156 [3.96] Contact Spacing x .200 [5.08] Row Spacing

THIS IS A C.A.D. GENERATED DRAWING DO NOT MAKE MANUAL REVISIONS TO MASTER.