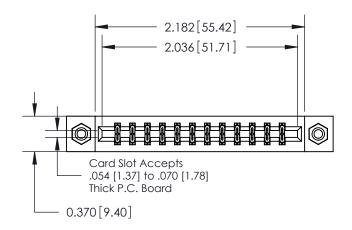

**Mounting Option** 

08-#4-40 Unified Threaded Inserts

## **Contact Detail**

521-P.C. Tail .025 Sq.(0.64 Sq.) - Tail LG=.150(3.81) .156 [3.96] Contact Spacing x .200 [5.08] Row Spacing

THIS IS A C.A.D. GENERATED DRAWING DO NOT MAKE MANUAL REVISIONS TO MASTER.