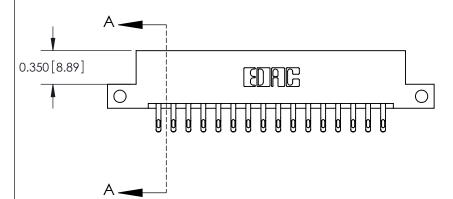

**Mounting Option** 

12-.128 (3.25) Dia. Side Mounting Holes

## **Contact Detail**

555-Extender Board Bend (Code 500 Contacts)

.156 [3.96] Contact Spacing x .200 [5.08] Row Spacing

THIS IS A C.A.D. GENERATED DRAWING DO NOT MAKE MANUAL REVISIONS TO MASTER.



ISSUE NUMBER

ORIGINAL





0.330[8.38] Card Slot .160 [4.06] Point of Contact SECTION A-A

**See Accompanying Pages for:** 

**Contact Bend Details** 

837/887 Series High Temp Card Edge Connector Part Number: 887-032-555-212



**EDAC INC** TORONTO, ONTARIO CANADA

THESE DRAWINGS AND SPECIFICATIONS ARE THE PROPERTY OF EDAC INC.,AND SHALL NOT BE REPRODUCED, OR COPIED OR USED AS THE BASIS FOR THE MANUFACTURE OR SALE OF APPARATUS WITHOUT WRITTEN PERMISSION.

| ACAD REFERENCE NO. | 837 ENG MASTER   |  |  |
|--------------------|------------------|--|--|
| DRAWN: J.LEE       | DATE: OCT. 06/09 |  |  |
| CHECKED: DATE:     |                  |  |  |
| SCALE: NTS         | SHEET 1 OF 2     |  |  |
| DRAWING NUMBER     | ISSUE            |  |  |
| 837 Assembly       | 1                |  |  |



ISSUE NUMBER

ORIGINAL

1