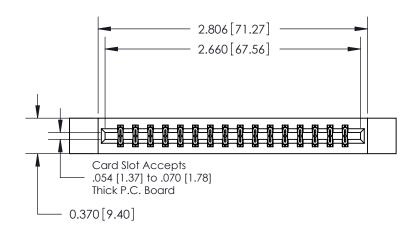

ORIGINAL

0.330[8.38] Card Slot .160 [4.06] Point of Contact SECTION A-A

**See Accompanying Pages for:** 

**Contact Bend Details** 

837/887 Series High Temp Card Edge Connector Part Number: 887-032-555-212