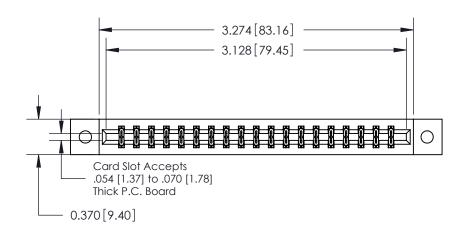

**Mounting Option** 

02-.128 (3.25) Dia. Mounting Holes

## **Contact Detail**

544-Wire Wrap .050x.025(1.27x0.64) - Tail LG=.750(19.05)

.156 [3.96] Contact Spacing x .200 [5.08] Row Spacing

THIS IS A C.A.D. GENERATED DRAWING DO NOT MAKE MANUAL REVISIONS TO MASTER.