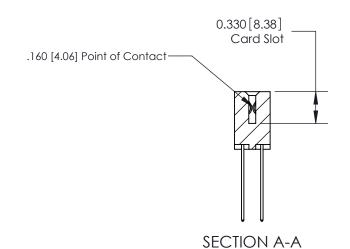

ISSUE NUMBER

ORIGINAL

1

| 837/887 Series High Temp Card Edge Connector<br>Contact Bend Detail |                                                                                                                                                                                                                                                                          | ACAD REFERENCE                   | NO. 837 EN   | 837 ENG MASTER   |               |  |
|---------------------------------------------------------------------|--------------------------------------------------------------------------------------------------------------------------------------------------------------------------------------------------------------------------------------------------------------------------|----------------------------------|--------------|------------------|---------------|--|
|                                                                     |                                                                                                                                                                                                                                                                          | DRAWN: J.LEE                     | DATE: OC     | DATE: OCT. 06/09 |               |  |
|                                                                     | Confact bend Detail                                                                                                                                                                                                                                                      |                                  | CHECKED:     | DATE:            | DATE:         |  |
|                                                                     | EDAC INC TORONTO, ONTARIO CANADA YOUR CONNECTION TO QUALITY & SERVICE  THESE DRAWINGS AND SPECIFICATIONS ARE THE PROPERTY OF EDAC INC., AND SHALL NOT BE REPRODUCED, OR COPIED OR USED AS THE BASIS FOR THE MANUFACTURE OR SALE OF APPARATUS WITHOUT WRITTEN PERMISSION. |                                  | SCALE: NTS   | SHEET            | 2 <b>OF</b> 2 |  |
|                                                                     |                                                                                                                                                                                                                                                                          | DRAWING NUMBER                   |              | ISSUE            |               |  |
|                                                                     |                                                                                                                                                                                                                                                                          | MANUFACTURE OR SALE OF APPARATUS | 837 Assembly |                  | 1             |  |