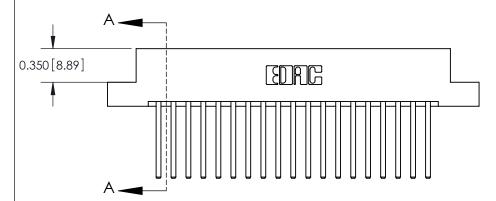

**Mounting Option** 

02-.128 (3.25) Dia. Mounting Holes

## **Contact Detail**

544-Wire Wrap .050x.025(1.27x0.64) - Tail LG=.750(19.05)

.156 [3.96] Contact Spacing x .200 [5.08] Row Spacing





THIS IS A C.A.D. GENERATED DRAWING DO NOT MAKE MANUAL REVISIONS TO MASTER.



ISSUE NUMBER

ORIGINAL



**See Accompanying Pages for:** 

**Contact Bend Details** 

837/887 Series High Temp Card Edge Connector Part Number: 887-038-544-202

|                    | EDAC INC          |  |  |
|--------------------|-------------------|--|--|
|                    | TORONTO, ONTARIO  |  |  |
|                    | CANADA            |  |  |
| YOUR CONNECTION TO | QUALITY & SERVICE |  |  |

**EDAC INC** TORONTO, ONTARIO CANADA

THESE DRAWINGS AND SPECIFICATIONS ARE THE PROPERTY OF EDAC INC.,AND SHALL NOT BE REPRODUCED, OR COPIED OR USED AS THE BASIS FOR THE MANUFACTURE OR SALE OF APPARATUS WITHOUT WRITTEN PERMISSION.

| ACAD REFERENCE NO. | 837 ENG MASTER   |  |  |
|--------------------|----------