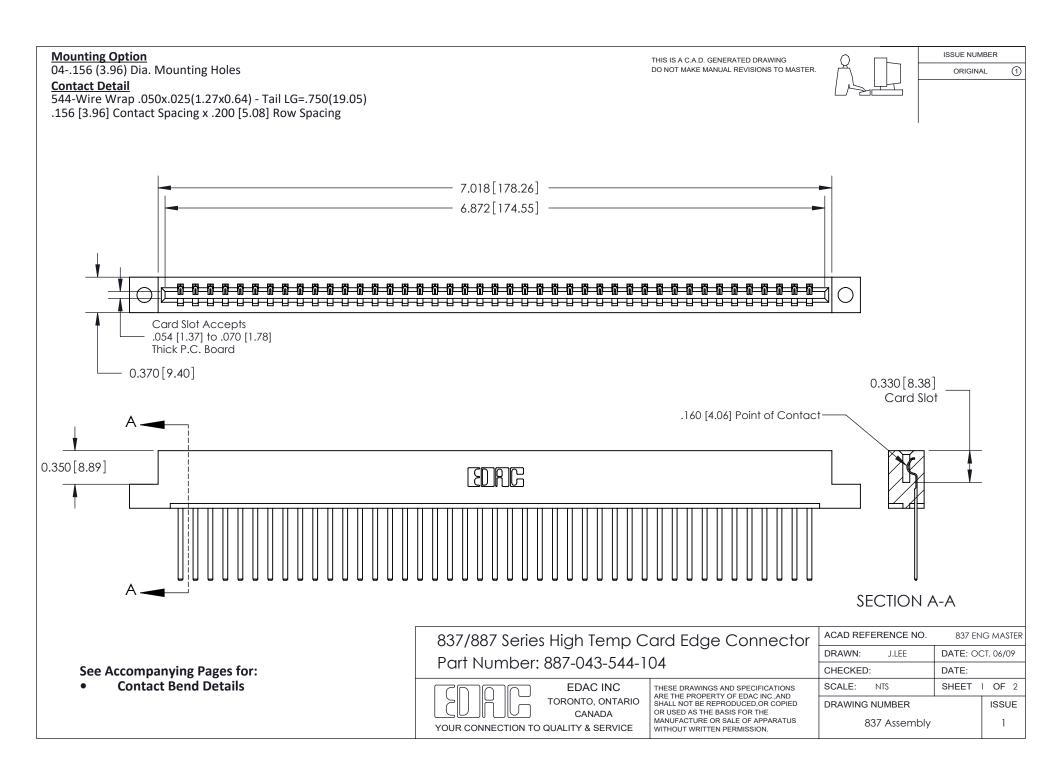

ISSUE NUMBER

ORIGINAL

1



|  | 837/887 Series High Temp Card Edge Connector<br>Contact Bend Detail   |                                                                                                                                                                                                  | ACAD REFERENCE | NO. 837 EN | 837 ENG MASTER   |  |
|--|-----------------------------------------------------------------------|--------------------------------------------------------------------------------------------------------------------------------------------------------------------------------------------------|----------------|------------|------------------|--|
|  |                                                                       |