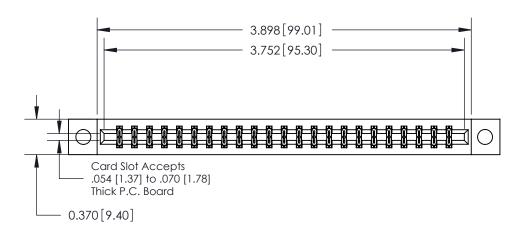

**Mounting Option** 

04-.156 (3.96) Dia. Mounting Holes

## **Contact Detail**

556-Extender Board Bend (Code 520 Contacts)

.156 [3.96] Contact Spacing x .200 [5.08] Row Spacing

THIS IS A C.A.D. GENERATED DRAWING DO NOT MAKE MANUAL REVISIONS TO MASTER.



ISSUE NUMBER

ORIGINAL







**See Accompanying Pages for:** 

**Contact Bend Details** 

837/887 Series High Temp Card Edge Connector Part Number: 887-046-556-204

|                    | EDAC INC          |  |  |
|--------------------|-------------------|--|--|
|                    | TORONTO, ONTARIO  |  |  |
|                    | CANADA            |  |  |
| YOUR CONNECTION TO | QUALITY & SERVICE |  |  |

**EDAC INC** TORONTO, ONTARIO CANADA

THESE DRAWINGS AND SPECIFICATIONS ARE THE PROPERTY OF EDAC INC.,AND SHALL NOT BE REPRODUCED, OR COPIED OR USED AS THE BASIS FOR THE MANUFACTURE OR SALE OF APPARATUS WITHOUT WRITTEN PERMISSION.

| ACAD REFERENCE NO. | 837 ENG MASTER   |  |  |
|--------------------|------------------|--|--|
| DRAWN: J.LEE       | DATE: OCT. 06/09 |  |  |
| CHECKED:           | DATE: