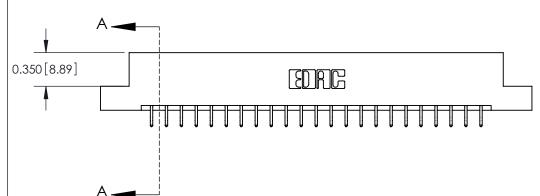

**Mounting Option** 

04-.156 (3.96) Dia. Mounting Holes

## **Contact Detail**

556-Extender Board Bend (Code 520 Contacts)

.156 [3.96] Contact Spacing x .200 [5.08] Row Spacing

THIS IS A C.A.D. GENERATED DRAWING DO NOT MAKE MANUAL REVISIONS TO MASTER.



ISSUE NUMBER

ORIGINAL







**See Accompanying Pages for:** 

**Contact Bend Details** 

837/887 Series High Temp Card Edge Connector Part Number: 887-046-556-204

|                    | EDAC INC          |  |  |
|--------------------|-------------------|--|--|
|                    | TORONTO, ONTARIO  |  |  |
|                    | CANADA            |  |  |
| YOUR CONNECTION TO | QUALITY & SERVICE |  |  |

**EDAC INC** TORONTO, ONTARIO CANADA

THESE DRAWINGS AND SPECIFICATIONS ARE THE PROPERTY OF EDAC INC.,AND SHALL NOT BE REPRODUCED, OR COPIED OR USED AS THE BASIS FOR THE MANUFACTURE OR SALE OF APPARATUS WITHOUT WRITTEN PERMISSION.

| ACAD REFERENCE NO. | 837 ENG MASTER   |  |  |
|--------------------|------------------|--|--|
| DRAWN: J.LEE       | DATE: OCT. 06/09 |  |  |
| CHECKED:           | DATE: