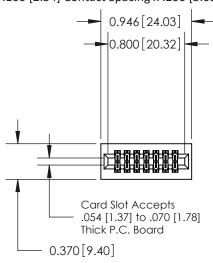

## **See Accompanying Pages for:**

- **Contact Bend Details**
- **Mounting Options**

.240 [6.10] Point of Contact-

842/892 Series High Temp Card Edge Connector Part Number: 892-014-544-201

J.LEE DATE: OCT. 06/09 SHEET 1 OF 3