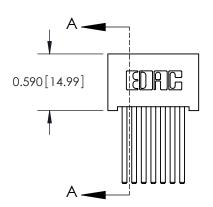

## **Contact Detail**

544-Wire Wrap .050x.025(1.27x0.64) - Tail LG=.760(19.30) .100 [2.54] Contact Spacing x .200 [5.08] Row Spacing

## **See Accompanying Pages for:**

- **Contact Bend Details**
- **Mounting Options**

.240 [6.10] Point of Contact-

842/892 Series High Temp Card Edge Connector Part Number: 892-014-544-201

J.LEE DATE: OCT. 06/09 SHEET 1 OF 3