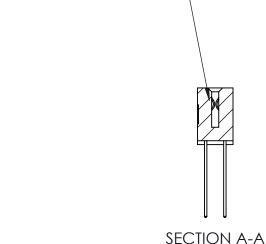

842 ENG MASTER

842 Assembly

THIS IS A C.A.D. GENERATED DRAWING DO NOT MAKE MANUAL REVISIONS TO MASTER

ORIGINAL (1)

| 842/892 Series High Temp Card Edge Connector<br>Contact Bend Detail |                                                                                                  | ACAD REFERENCE NO. 842 ENG MASTER |             |                  |        |
|---------------------------------------------------------------------|--------------------------------------------------------------------------------------------------|-----------------------------------|-------------|------------------|--------|
|                                                                     |                                                                                                  | DRAWN:                            | J.LEE       | DATE: OCT. 06/09 |        |
|                                                                     |                                                                                                  | CHECKED:                          |             | DATE:            |        |
| EDAC INC                                                            | THESE DRAWINGS AND SPECIFICATIONS ARE THE PROPERTY OF EDAC INCAND                                | SCALE:                            | NTS         | SHEET :          | 2 OF 3 |
| TORONTO, ONTARIO                                                    | SHALL NOT BE REPRODUCED, OR COPIED OR USED AS THE BASIS FOR THE MANUFACTURE OR SALE OF APPARATUS | DRAWING                           | NUMBER      |                  | ISSUE  |
| YOUR CONNECTION TO QUALITY & SERVICE                                |                                                                                                  | 8                                 | 42 Assembly |                  | 1      |