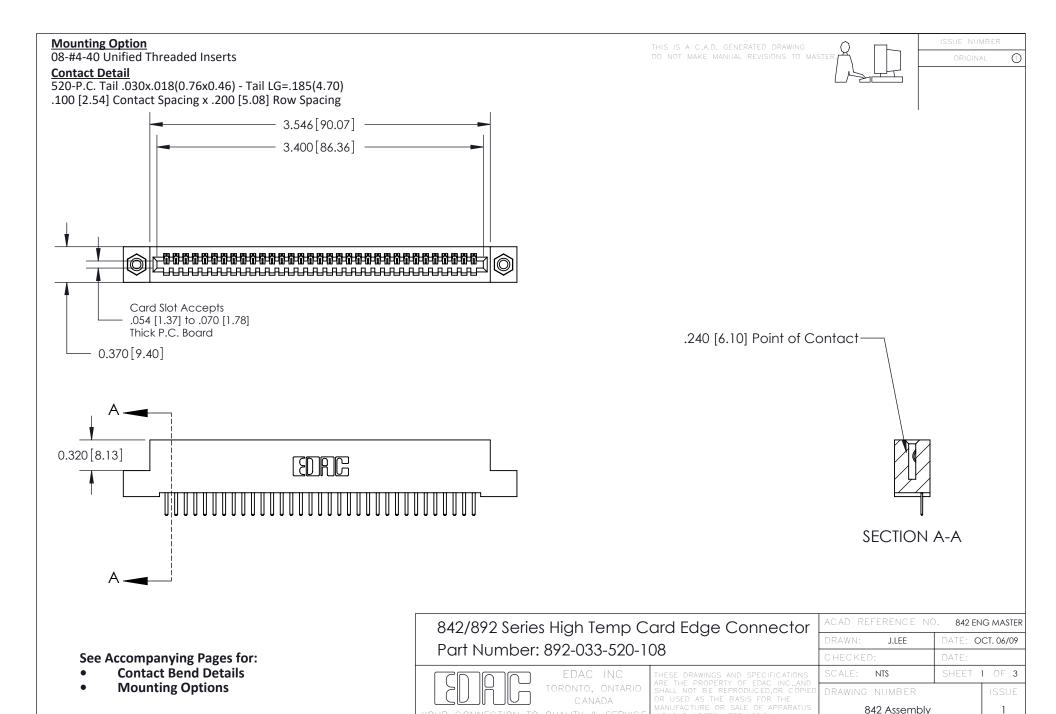

YOUR CONNECTION TO QUALITY & SERVICE

THIS IS A C.A.D. GENERATED DRAWING DO NOT MAKE MANUAL REVISIONS TO MASTER

ORIGINAL (1)



| 842/892 Series High Temp Card Edge Connector<br>Contact Bend Detail |                                                                                                  | ACAD REFERENCE NO. 842 ENG MASTER |             |                  |        |
|---------------------------------------------------------------------|--------------------------------------------------------------------------------------------------|-----------------------------------|-------------|------------------|--------|
|                                                                     |                                                                                                  |