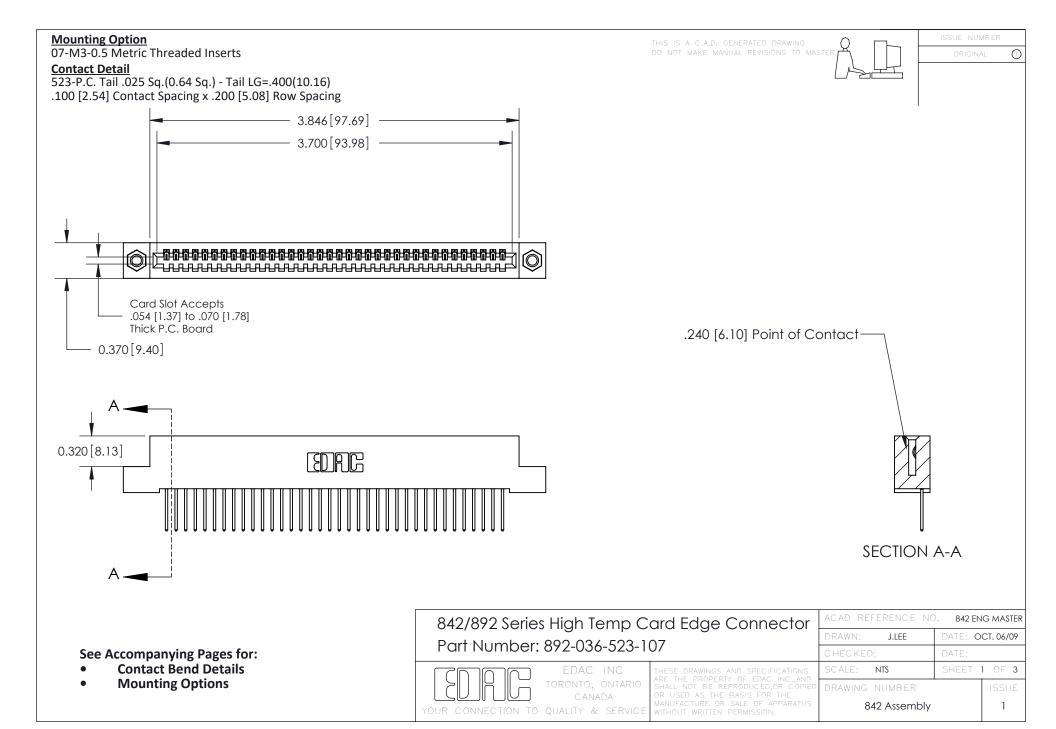

THIS IS A C.A.D. GENERATED DRAWING DO NOT MAKE MANUAL REVISIONS TO MASTER

ORIGINAL (1)



| 842/892 Series High Temp Card Edge Connector<br>Contact Bend Detail |                                                                                                 | ACAD REFERENCE NO. 842 ENG MASTER |             |                  |        |
|---------------------------------------------------------------------|-------------------------------------------------------------------------------------------------|-----------------------------------|-------------|------------------|--------|
|                                                                     |                                                                                                 | DRAWN:                            | J.LEE