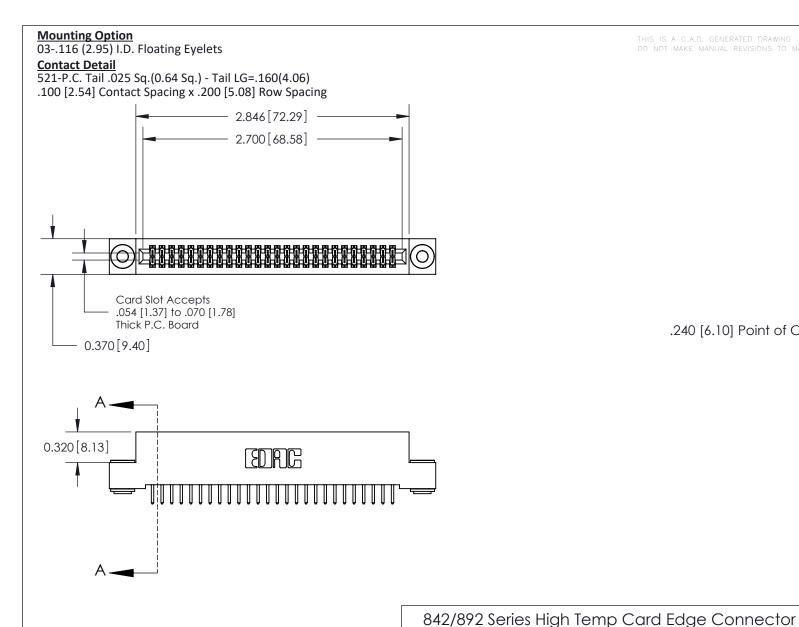

.240 [6.10] Point of Contact-

842 ENG MASTER

NTS

J.LEE DATE: OCT. 06/09 SHEET 1 OF 3

SECTION A-A

842 Assembly

## **See Accompanying Pages for:**

- **Contact Bend Details**
- **Mounting Options**

Part Number: 892-052-521-203 YOUR CONNECTION TO QUALITY & SERVICE

CANADA

THIS IS A C.A.D. GENERATED DRAWING DO NOT MAKE MANUAL REVISIONS TO MASTER

THIS IS A C.A.D. GENERATED DRAWING DO NOT MAKE MANUAL REVISIONS TO MASTER

ISSUE NUMBER

ORIGINAL

1

| 842/892 Series High Temp Card Edge Connector<br>Mounting Options      |                                                                                                                                                                                                 | ACAD REFERENCE NO. 842 ENG MASTER |              |         |           |
|-----------------------------------------------------------------------|-------------------------------------------------------------------------------------------------------------------------------------------------------------------------------------------------|-----------------------------------|--------------|---------|-----------|
|                                                                       |                                                                                                                                                                                                 | DRAWN:                            | J.LEE        | DATE: O | CT. 06/09 |
|                                                                       |                                                                                                                                                                                                 | CHECKED:                          |              | DATE:   |           |
| EDAC INC TORONTO, ONTARIO CANADA YOUR CONNECTION TO QUALITY & SERVICE | THESE DRAWINGS AND SPECIFICATIONS ARE THE PROPERTY OF EDAC INC.,AND SHALL NOT BE REPRODUCED,OR COPIED OR USED AS THE BASIS FOR THE MANUFACTURE OR SALE OF APPARATUS WITHOUT WRITTEN PERMISSION. | SCALE:                            | NTS          | SHEET : | 3 OF 3    |
|                                                                       |                                                                                                                                                                                                 | DRAWING                           | NUMBER       |         | ISSUE     |
|                                                                       |                                                                                                                                                                                                 | 8                                 | 342 Assembly |         | 1         |