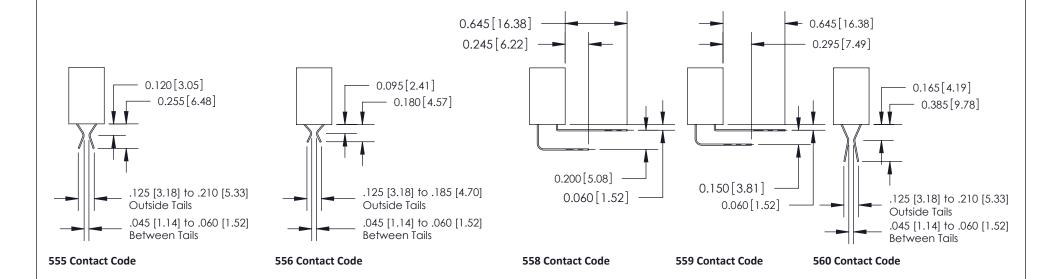

ISSUE NUMBE

ORIGINAL

1

| 842/892 Series High Temp Card Edge Connector<br>Contact Bend Detail |                                                                                                                                                                                                 | ACAD REFERENCE NO. 842 ENG MASTER |          |                         |  |
|---------------------------------------------------------------------|-------------------------------------------------------------------------------------------------------------------------------------------------------------------------------------------------|-----------------------------------|----------|-------------------------|--|
|                                                                     |                                                                                                                                                                                                 | DRAWN: J.LEE                      | DATE: OC | DATE: <b>OCT. 06/09</b> |  |
|                                                                     |                                                                                                                                                                                                 | CHECKED:                          | DATE:    | DATE:                   |  |
| CANADA CANADA                                                       | THESE DRAWINGS AND SPECIFICATIONS ARE THE PROPERTY OF EDAC INC.,AND SHALL NOT BE REPRODUCED,OR COPIED OR USED AS THE BASIS FOR THE MANUFACTURE OR SALE OF APPARATUS WITHOUT WRITTEN PERMISSION. | SCALE: NTS                        | SHEET :  | 2 OF 3                  |  |
|                                                                     |                                                                                                                                                                                                 | DRAWING NUMBER                    | •        | ISSUE                   |  |
|                                                                     |                                                                                                                                                                                                 | 842 Assemb                        | ly       | 1                       |  |