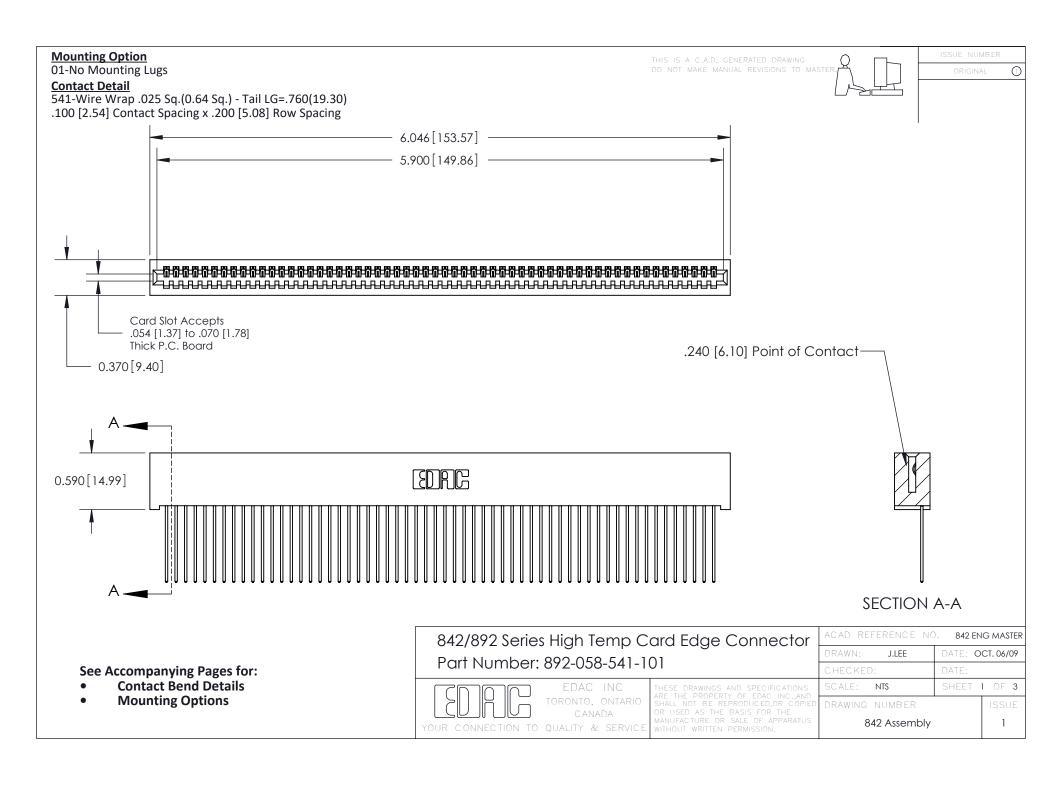

THIS IS A C.A.D. GENERATED DRAWING DO NOT MAKE MANUAL REVISIONS TO MASTER

ORIGINAL (1)



| 842/892 Series High Temp Card Edge Connector<br>Contact Bend Detail |                                                                                                 | ACAD REFERENCE NO. 842 ENG MASTER |             |                  |        |
|---------------------------------------------------------------------|-------------------------------------------------------------------------------------------------|-----------------------------------|-------------|------------------|--------|
|                                                                     |                                                                                                 | DRAWN:                            | J.LEE