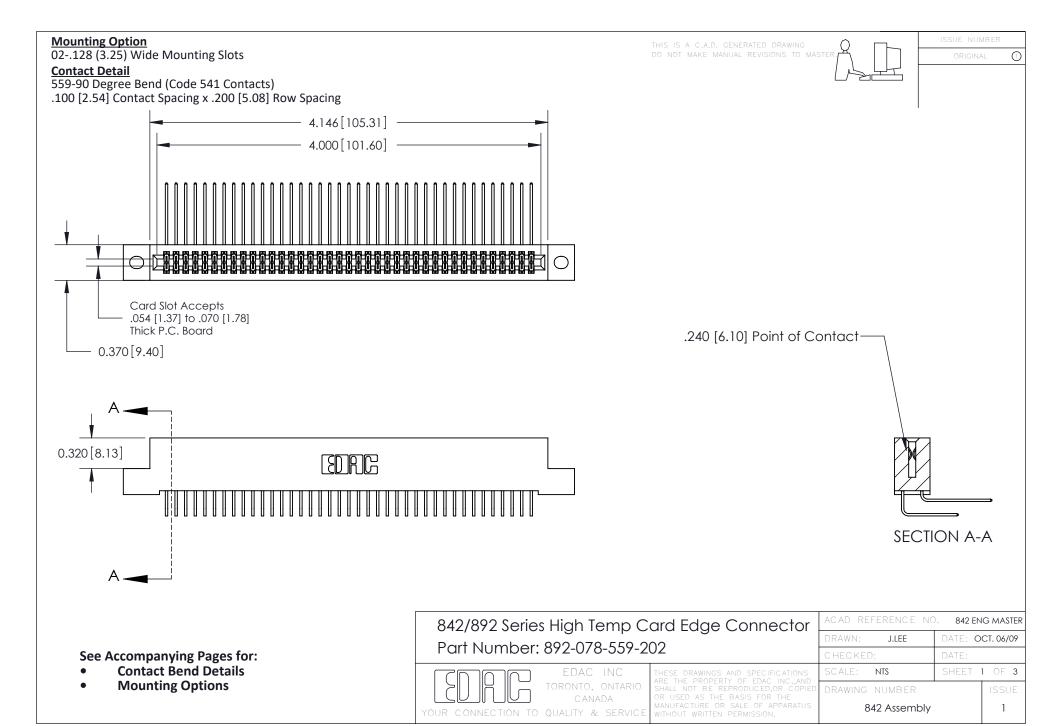

THIS IS A C.A.D. GENERATED DRAWING DO NOT MAKE MANUAL REVISIONS TO MASTER

ORIGINAL (1)



| 842/892 Series High Temp Card Edge Connector<br>Contact Bend Detail |                                                                                                 | ACAD REFERENCE NO. 842 ENG MASTER |             |                  |        |
|---------------------------------------------------------------------|-------------------------------------------------------------------------------------------------|-----------------------------------|-------------|------------------|--------|
|                                                                     |                                                                                                 | DRAWN:                            | J.LEE