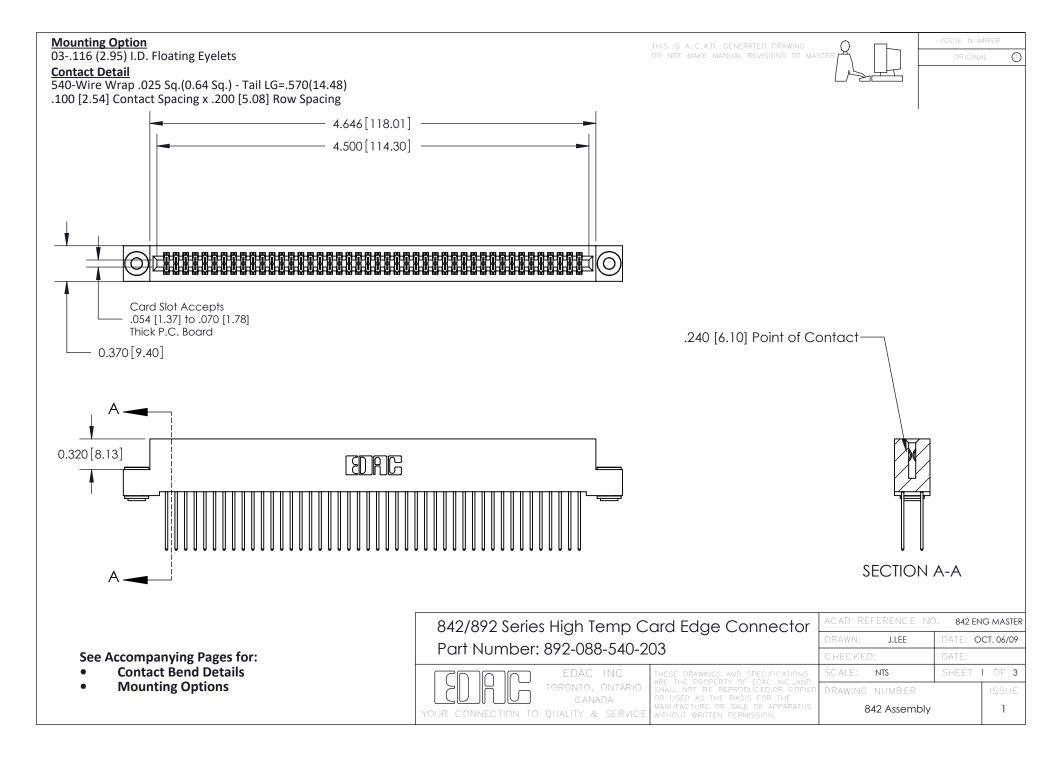

THIS IS A C.A.D. GENERATED DRAWING DO NOT MAKE MANUAL REVISIONS TO MASTER

ORIGINAL (1)



| 842/892 Series High Temp Card Edge Connector<br>Contact Bend Detail |                                                                                                 | ACAD REFERENCE NO. 842 ENG MASTER |             |                  |        |
|---------------------------------------------------------------------|-------------------------------------------------------------------------------------------------|-----------------------------------|-------------|------------------|--------|
|                                                                     |                                                                                                 | DRAWN:                            | J.LEE