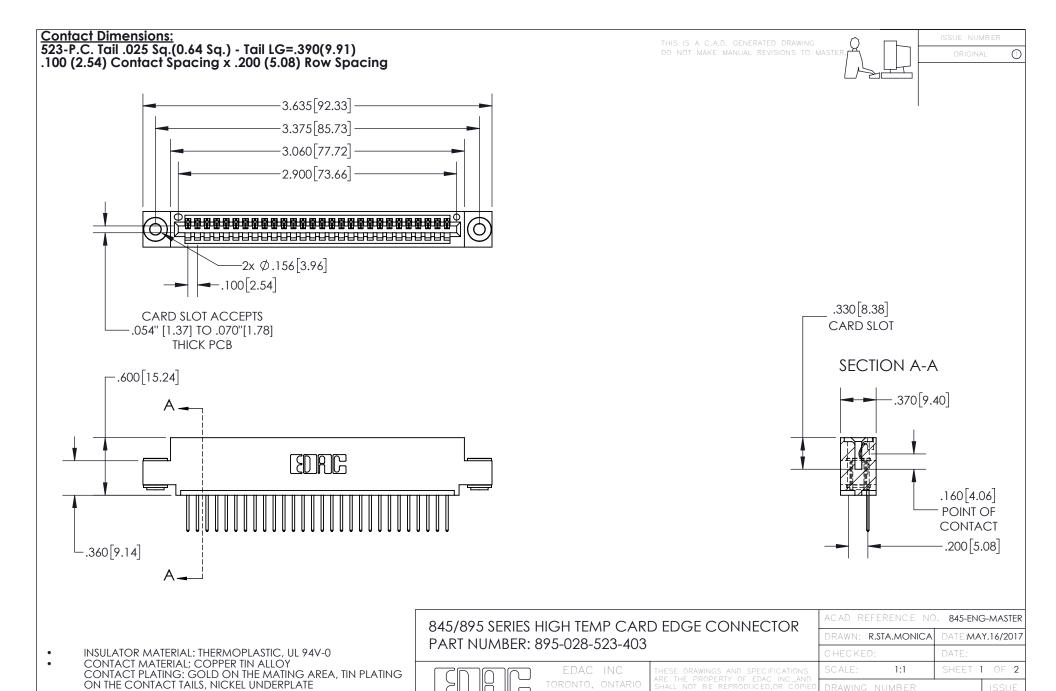

YOUR CONNECTION TO QUALITY & SERVICE

845-ENG-MASTER







INSULATOR MATERIAL: THERMOPLASTIC POLYESTER, UL 94V-0 DAP MATERIAL AVAILABLE UPON REQUEST

**Contact Code 558** 

CONTACT MATERIAL; COPPER ALLOY CONTACT PLATING: GOLD ON THE MATING AREA, TIN PLATING ON THE CONTACT TAILS, NICKEL UNDERPLATE

## 845/895 SERIES HIGH TEMP CARD EDGE CONNECTOR CONTACT CODE 555,556,558,559,560 DIMENSIONS

YOUR CONNECTION TO QUALITY & SERVICE

Contact Code 559

|   | ACAD REFERENCE NO. 845-ENG-MASTER |                  |  |
|---|-----------------------------------|------------------|--|
|   | DRAWN: R.STA.MONICA               | DATE:MAY.16/2017 |  |
|   | CHECKED:                          | DATE:            |  |
|   | SCALE: 1:1                        | SHEET 2 OF 2     |  |
| D | DRAWING NUMBER