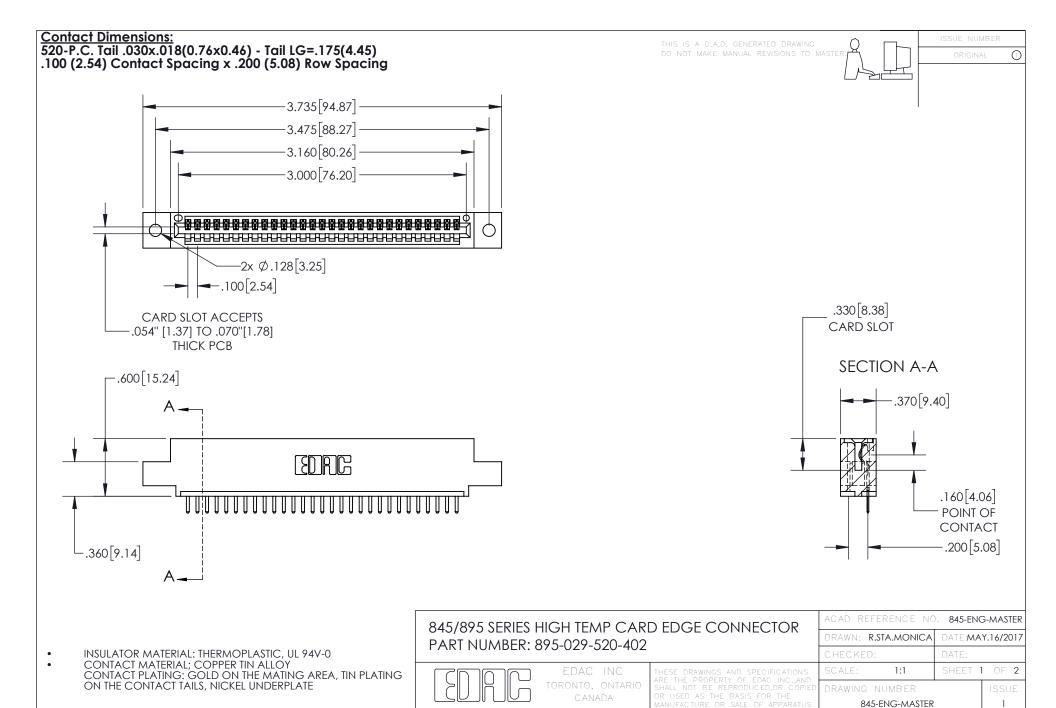

YOUR CONNECTION TO QUALITY & SERVICE

- INSULATOR MATERIAL: THERMOPLASTIC POLYESTER, UL 94V-0 DAP MATERIAL AVAILABLE UPON REQUEST
- CONTACT MATERIAL; COPPER ALLOY

CONTACT PLATING: GOLD ON THE MATING AREA, TIN PLATING ON THE CONTACT TAILS, NICKEL UNDERPLATE