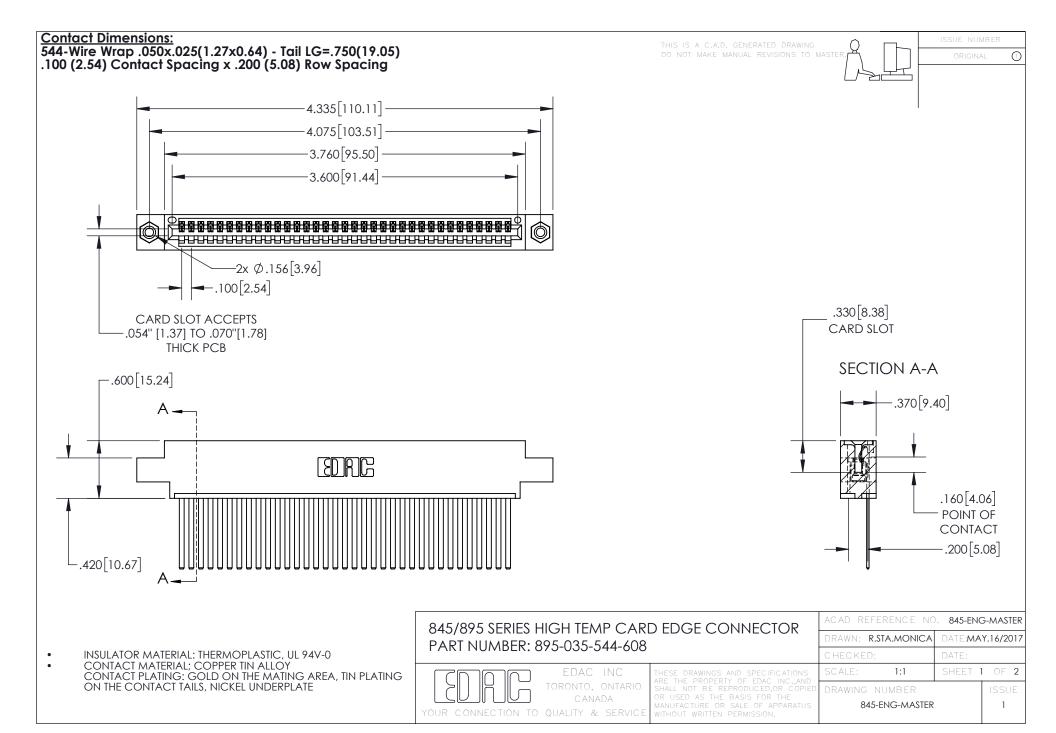

INSULATOR MATERIAL: THERMOPLASTIC POLYESTER, UL 94V-0 DAP MATERIAL AVAILABLE UPON REQUEST

**Contact Code 558** 

CONTACT MATERIAL; COPPER ALLOY CONTACT PLATING: GOLD ON THE MATING AREA, TIN PLATING ON THE CONTACT TAILS, NICKEL UNDERPLATE

## 845/895 SERIES HIGH TEMP CARD EDGE CONNECTOR CONTACT CODE 555,556,558,559,560 DIMENSIONS

YOUR CONNECTION TO QUALITY & SERVICE

Contact Code 559

|   | ACAD REFERENCE NO. 845-ENG-MASTER |                  |  |
|---|-----------------------------------|------------------|--|
|   | DRAWN: R.STA.MONICA               | DATE:MAY.16/2017 |  |
|   | CHECKED:                          | DATE:            |  |
|   | SCALE: 1:1                        | SHEET 2 OF 2     |  |
| D | DRAWING NUMBER                    | ISSUE            |  |

Contact Code 560

845-ENG-MASTER