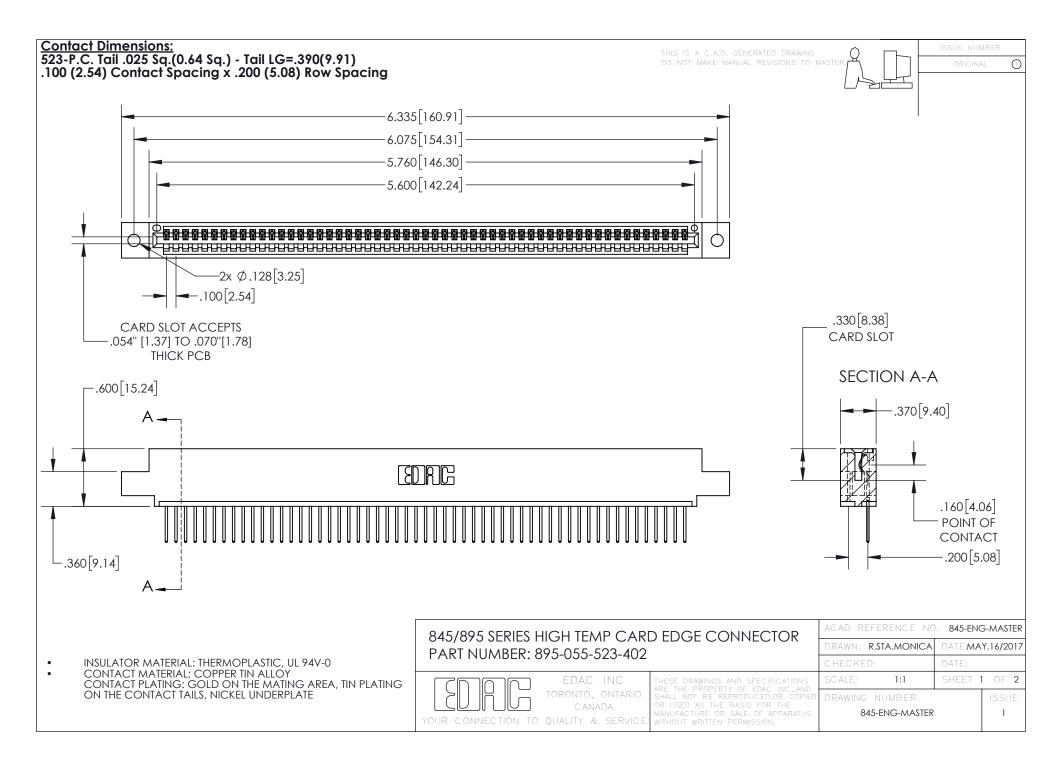

INSULATOR MATERIAL: THERMOPLASTIC POLYESTER, UL 94V-0 DAP MATERIAL AVAILABLE UPON REQUEST

**Contact Code 558** 

CONTACT MATERIAL; COPPER ALLOY CONTACT PLATING: GOLD ON THE MATING AREA, TIN PLATING ON THE CONTACT TAILS, NICKEL UNDERPLATE

## 845/895 SERIES HIGH TEMP CARD EDGE CONNECTOR CONTACT CODE 555,556,558,559,560 DIMENSIONS

YOUR CONNECTION TO QUALITY & SERVICE

Contact Code 559

|   | ACAD REFERENCE NO. 845-ENG-MASTER |                  |  |
|---|-----------------------------------|------------------|--|
|   | DRAWN: R.STA.MONICA               | DATE:MAY.16/2017 |  |
|   | CHECKED:                          | DATE:            |  |
|   | SCALE: 1:1                        | SHEET 2 OF 2     |  |
| D | DRAWING NUMBER                    | ISSUE            |  |

Contact Code 560