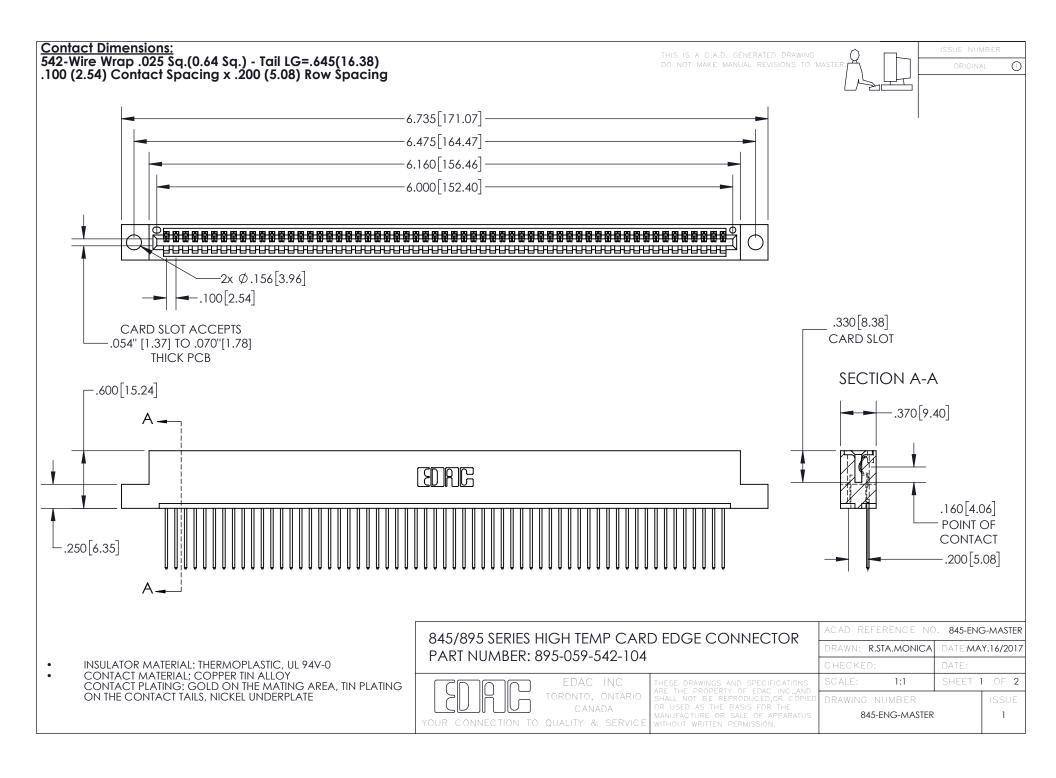

INSULATOR MATERIAL: THERMOPLASTIC POLYESTER, UL 94V-0 DAP MATERIAL AVAILABLE UPON REQUEST

**Contact Code 558** 

CONTACT MATERIAL; COPPER ALLOY CONTACT PLATING: GOLD ON THE MATING AREA, TIN PLATING ON THE CONTACT TAILS, NICKEL UNDERPLATE

## 845/895 SERIES HIGH TEMP CARD EDGE CONNECTOR CONTACT CODE 555,556,558,559,560 DIMENSIONS

YOUR CONNECTION TO QUALITY & SERVICE

Contact Code 559

|   | ACAD REFERENCE NO. 845-ENG-MASTER |                  |  |
|---|-----------------------------------|------------------|--|
|   | DRAWN: R.STA.MONICA               | DATE:MAY.16/2017 |  |
|   | CHECKED:                          | DATE:            |  |
|   | SCALE: 1:1                        | SHEET 2 OF 2     |  |
| D | DRAWING NUMBER                    | ISSUE            |  |

Contact Code 560