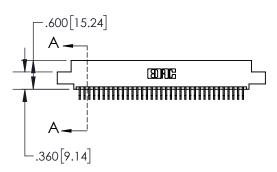

| .330[8.38]<br>CARD SLOT     |  |  |  |  |  |
|-----------------------------|--|--|--|--|--|
| 370[9.40]<br>SECTION A-A    |  |  |  |  |  |
| .160[4.06] POINT OF CONTACT |  |  |  |  |  |
|                             |  |  |  |  |  |