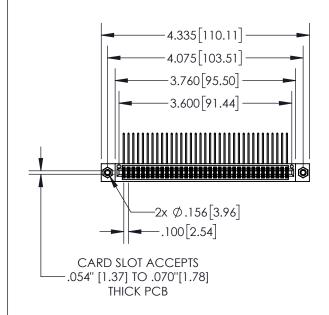

**Contact Dimensions:** 

559-90 Degree Bend (Code 541 Contacts) See Sheet 2 for Contact Code 555, 556, 558, 559, 560 Dimensions

- PA INSULATOR MATERIAL: THERMOPLASTIC, UL 94V-0
- CONTACT MATERIAL; COPPER TIN ALLOY
  CONTACT PLATING: GOLD ON THE MATING AREA, TIN PLATING
  ON THE CONTACT TAILS, NICKEL UNDERPLATE

ACAD REFERENCE NO. 845-ENG-MASTER

| 'ART NUMBER: 895-0/0-559-508                 |                                                                                                        |         | r.sta.monica  | DATE:MA | Y.16/2017 |
|----------------------------------------------|--------------------------------------------------------------------------------------------------------|---------|---------------|---------|-----------|
|                                              |                                                                                                        |         | ):            | DATE:   |           |
| COOO EDAC INC                                | THESE DRAWINGS AND SPECIFICATIONS                                                                      | SCALE:  | 1:2           | SHEET 1 | OF 2      |
| TORONTO, ONTARIO                             | ARE THE PROPERTY OF EDAC INC.,AND<br>SHALL NOT BE REPRODUCED,OR COPIED<br>OR USED AS THE BASIS FOR THE | DRAWING | NUMBER        |         | ISSUE     |
| CANADA<br>UR CONNECTION TO QUALITY & SERVICE | MANUFACTURE OR SALE OF APPARATUS                                                                       | 84      | 15-ENG-MASTER |         | 1         |