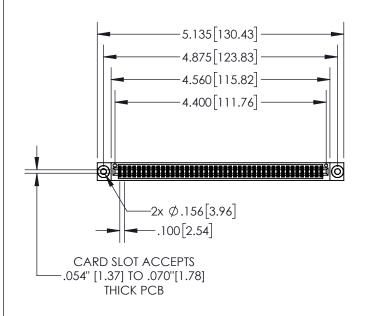

## **Contact Dimensions:**

556-Extender Board Bend (Code 520 Contacts)
See Sheet 2 for Contact Code 555, 556, 558, 559, 560 Dimensions

- 845/895 SERIES HIGH TEMP CARD EDGE CONNECTOR PART NUMBER INSULATOR MATERIAL: THERMOPLASTIC, UL 94V-0
- CONTACT MATERIAL; COPPER TIN ALLOY
  CONTACT PLATING: GOLD ON THE MATING AREA, TIN PLATING
  ON THE CONTACT TAILS, NICKEL UNDERPLATE

ACAD REFERENCE NO. 845-ENG-MASTER

| R: 895-086-556-503   |                                                                                                                                    | DRAWN: R.STA.MONICA |               | DATE:MAY.16/20 |       |
|----------------------|------------------------------------------------------------------------------------------------------------------------------------|---------------------|---------------|----------------|-------|
|                      |                                                                                                                                    | CHECKED:            |               | DATE:          |       |
|                      | THESE DRAWINGS AND SPECIFICATIONS                                                                                                  | SCALE:              | 1:2           | SHEET 1        | OF :  |
| TORONIO, ONIARIO     | ARE THE PROPERTY OF EDAC INC., AND SHALL NOT BE REPRODUCED, OR COPIE OR USED AS THE BASIS FOR THE MANUFACTURE OR SALE OF APPARATUS | DRAWING             | NUMBER        |                | ISSUE |
| TO QUALITY & SERVICE | MANUFACTURE OR SALE OF APPARATUS                                                                                                   | 84                  | 15-ENG-MASTER |                | 1     |