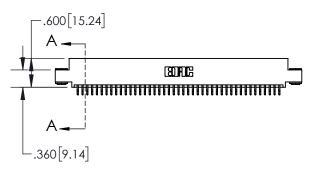

| ()     | L |
|--------|---|
| STER A |   |
|        | l |
|        |   |
|        |   |
|        |   |

| .330[8.38]<br>CARD SLOT     |  |  |  |  |  |  |  |
|-----------------------------|--|--|--|--|--|--|--|
|                             |  |  |  |  |  |  |  |
| .160[4.06] POINT OF CONTACT |  |  |  |  |  |  |  |
| 200[5.08]                   |  |  |  |  |  |  |  |

## 845/895 SERIES HIGH TEMP CARD EDGE CONNECTOR CONTACT CODE 555,556,558,559,560 DIMENSIONS

YOUR CONNECTION TO QUALITY & SERVICE

|   | ACAD REFERENCE NO   | . 845-ENG-MASTER |
|---|---------------------|------------------|
|   | DRAWN: R.STA.MONICA | DATE:MAY.16/2017 |
|   | CHECKED:            | DATE:            |
|   | SCALE: 1:1          | SHEET 2 OF 2     |
| D | DRAWING NUMBER      | ISSUE            |