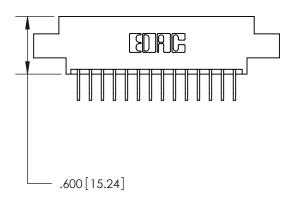

Card Slot Accepts .054 [1.37] to .070 [1.78] Thick P.C. Board .330 [8.38] Card Slot .160 [4.07] Point of Contact —

| 846/896 SERIES | HIGH TEMP   | CARD  | EDGE C | ONNECTO |
|----------------|-------------|-------|--------|---------|
| PART NUMBER:   | 896-014-558 | 8-604 |        |         |

THIS IS A C.A.D. GENERATED DRAWING DO NOT MAKE MANUAL REVISIONS TO MASTER.

ISSUE NUMBER

.165[4.19]

.375 [9.54]

ORIGINAL

1

.060 [1.52] .125(3.18) to .210(5.33) **Outside Tails** .125(3.18) to .210(5.33) **Outside Tails** 