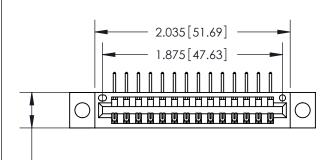

<u>Contact Dimensions:</u>
558-90 Degree Bend (Code 541 Contacts)
See Sheet 2 for Contact Code 555, 556, 558, 559, 560 Dimensions

THIS IS A C.A.D. GENERATED DRAWING DO NOT MAKE MANUAL REVISIONS TO MASTER.

ISSUE NUMBER ORIGINAL

.370 [9.4]

INSULATOR MATERIAL: THERMOPLASTIC POLYESTER, UL 94V-0 CONTACT MATERIAL; COPPER, NICKEL, TIN ALLOY CA-725 CONTACT PLATING: GOLD ON THE MATING AREA, TIN-LEAD

ON THE CONTACT TAILS, NICKEL UNDERPLATE

**EDAC INC** TORONTO, ONTARIO CANADA YOUR CONNECTION TO QUALITY & SERVICE

THESE DRAWINGS AND SPECIFICATIONS ARE THE PROPERTY OF EDAC INC.,AND SHALL NOT BE REPRODUCED, OR COPIED OR USED AS THE BASIS FOR THE MANUFACTURE OR SALE OF APPARATUS WITHOUT WRITTEN PERMISSION.