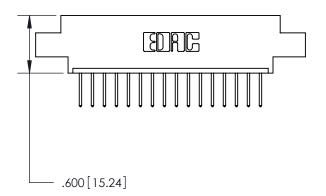

THIS IS A C.A.D. GENERATED DRAWING DO NOT MAKE MANUAL REVISIONS TO MASTER.

ISSUE NUMBER

.165[4.19]

.375 [9.54]

ORIGINAL

1

.060 [1.52] .125(3.18) to .210(5.33) **Outside Tails** .125(3.18) to .210(5.33) **Outside Tails** 

**Contact Code 560** 

INSULATOR MATERIAL: THERMOPLASTIC POLYESTER, UL 94V-0 CONTACT MATERIAL; COPPER, NICKEL, TIN ALLOY CA-725 CONTACT PLATING: GOLD ON THE MATING AREA, TIN-LEAD ON THE CONTACT TAILS, NICKEL UNDERPLATE

**Contact Code 558** 

## 846/896 SERIES HIGH TEMP CARD EDGE CONNECTOR CONTACT CODE 555,556,558,559,560 DIMENSIONS

.150 [3.81]

YOUR CONNECTION TO QUALITY & SERVICE

**Contact Code 559** 

**EDAC INC** TORONTO, ONTARIO CANADA

THESE DRAWINGS AND SPECIFICATIONS ARE THE PROPERTY OF EDAC INC.,AND SHALL NOT BE REPRODUCED, OR COPIED OR USED AS THE BASIS FOR THE MANUFACTURE OR SALE OF APPARATUS WITHOUT WRITTEN PERMISSION.