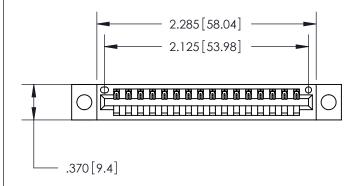

<u>Contact Dimensions:</u> 526-P.C. Tail .018 Sq. (0.46 Sq.) - Tail LG. =.350 (8.89) .125 (3.18) Contact Spacing x .250 (6.35) Row Spacing

THIS IS A C.A.D. GENERATED DRAWING DO NOT MAKE MANUAL REVISIONS TO MASTER.

846/896 SERIES HIGH TEMP CARD EDGE CONNECTOR PART NUMBER: 896-016-526-604

YOUR CONNECTION TO QUALITY & SERVICE

**EDAC INC** TORONTO, ONTARIO CANADA

THESE DRAWINGS AND SPECIFICATIONS ARE THE PROPERTY OF EDAC INC., AND SHALL NOT BE REPRODUCED, OR COPIED OR USED AS THE BASIS FOR THE MANUFACTURE OR SALE OF APPARATUS WITHOUT WRITTEN PERMISSION.