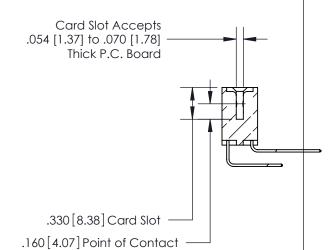

## 846/896 SERIES HIGH TEMP CARD EDGE CONNECTOR CONTACT CODE 555,556,558,559,560 DIMENSIONS

.150 [3.81]

YOUR CONNECTION TO QUALITY & SERVICE

**Contact Code 559** 

**EDAC INC** TORONTO, ONTARIO CANADA

THESE DRAWINGS AND SPECIFICATIONS ARE THE PROPERTY OF EDAC INC.,AND SHALL NOT BE REPRODUCED, OR COPIED OR USED AS THE BASIS FOR THE MANUFACTURE OR SALE OF APPARATUS WITHOUT WRITTEN PERMISSION.

**Contact Code 560** 

INSULATOR MATERIAL: THERMOPLASTIC POLYESTER, UL 94V-0 CONTACT MATERIAL; COPPER, NICKEL, TIN ALLOY CA-725 CONTACT PLATING: GOLD ON THE MATING AREA, TIN-LEAD ON THE CONTACT TAILS, NICKEL UNDERPLATE

**Contact Code 558** 