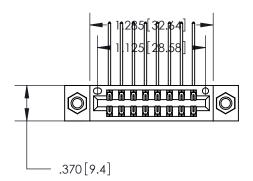

846/896 SERIES HIGH TEMP CARD EDGE CONNECTOR PART NUMBER: 896-016-559-207

YOUR CONNECTION TO QUALITY & SERVICE

**EDAC INC** TORONTO, ONTARIO CANADA

THESE DRAWINGS AND SPECIFICATIONS ARE THE PROPERTY OF EDAC INC., AND SHALL NOT BE REPRODUCED, OR COPIED OR USED AS THE BASIS FOR THE MANUFACTURE OR SALE OF APPARATUS WITHOUT WRITTEN PERMISSION.

ISSUE NUMBER ORIGINAL

- INSULATOR MATERIAL: THERMOPLASTIC POLYESTER, UL 94V-0 CONTACT MATERIAL; COPPER, NICKEL, TIN ALLOY CA-725
- CONTACT PLATING: GOLD ON THE MATING AREA, TIN-LEAD ON THE CONTACT TAILS, NICKEL UNDERPLATE