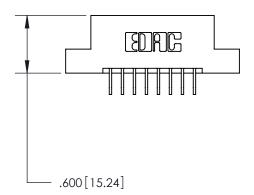

846/896 SERIES HIGH TEMP CARD EDGE CONNECTOR PART NUMBER: 896-016-559-207

YOUR CONNECTION TO QUALITY & SERVICE

**EDAC INC** TORONTO, ONTARIO CANADA

THESE DRAWINGS AND SPECIFICATIONS ARE THE PROPERTY OF EDAC INC., AND SHALL NOT BE REPRODUCED, OR COPIED OR USED AS THE BASIS FOR THE MANUFACTURE OR SALE OF APPARATUS WITHOUT WRITTEN PERMISSION.

ISSUE NUMBER ORIGINAL

- INSULATOR MATERIAL: THERMOPLASTIC POLYESTER, UL 94V-0 CONTACT MATERIAL; COPPER, NICKEL, TIN ALLOY CA-725
- CONTACT PLATING: GOLD ON THE MATING AREA, TIN-LEAD ON THE CONTACT TAILS, NICKEL UNDERPLATE