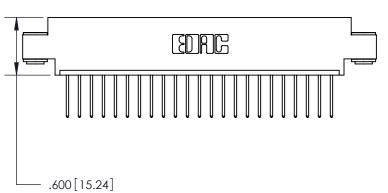

**Contact Dimensions:** 522-P.C. Tail .025 Sq. (0.64 Sq.) - Tail LG. =.440 (11.18) .125 (3.18) Contact Spacing x .250 (6.35) Row Spacing -3.685[93.6]--3.420 [86.87] 3.160[80.26] 3.000 [76.2]

- .370[9.4]

THIS IS A C.A.D. GENERATED DRAWING DO NOT MAKE MANUAL REVISIONS TO MASTER.

Card Slot Accepts .054 [1.37] to .070 [1.78] Thick P.C. Board

.330 [8.38] Card Slot .160 [4.07] Point of Contact - ISSUE NUMBER ORIGINAL (1)