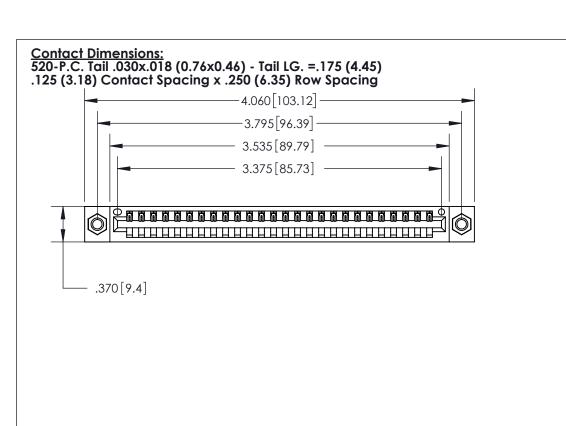

THIS IS A C.A.D. GENERATED DRAWING DO NOT MAKE MANUAL REVISIONS TO MASTER.

ISSUE NUMBER

ORIGINAL

Card Slot Accepts .054 [1.37] to .070 [1.78] Thick P.C. Board .330 [8.38] Card Slot .160 [4.07] Point of Contact -

- INSULATOR MATERIAL: THERMOPLASTIC POLYESTER, UL 94V-0 CONTACT MATERIAL; COPPER, NICKEL, TIN ALLOY CA-725
- CONTACT PLATING: GOLD ON THE MATING AREA, TIN-LEAD ON THE CONTACT TAILS, NICKEL UNDERPLATE

| 846/896 SERIES HIGH TEMP CARD EDGE CONNECTOR |
|----------------------------------------------|
| PART NUMBER: 896-026-520-107                 |